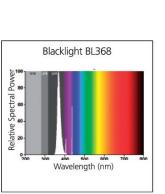

#### **Range Features**

- BL368 tubes emit an upgraded highly concentrated radiation with peak around 368 nm. Flying insects eye sensitivity is generally at or near this frequency
- 100% improvement in effectiveness (at 368nm)
- Depreciation of UV-A output over time is significantly reduced (80% at 5000hrs of original 100 hour output)
- Performs longer and better throughout the insect season
- Same shape, structural and electrical characteristics and control circuits as standard T12,T8 or T5 tubes
   Applications
- Insect traps, insect attraction is strongly increased
- Restaurants, kitchens, food shops, supermarkets
- Diazo printing machines
- Photo Polymerisation
- Chemical processing
- Mineral detection
- Various technical applications
- Directions for use
- Maximum exposure limits are set by EN60335-2-59:1997 at an effective 1.0 milliWatt per metre squared (1.0 mW/m<sup>2</sup>) measured at a distance of 1 metre originally based on the recommendations of the National Radiological Protection Board in the UK. The irradiance value for a single BL368-lamp measured without reflector and/or fixture, in free air at 25 celsius, is varying between 0.2 and 0.4 mW/m<sup>2</sup> depending on the wattage

## Blacklight BL368 Linear T8 *F15 T8 BL368* **0000082**

| Control gear required     | Yes                                                                                                                                                                                                                                                                                                                                                                                                                                                                                                                                                                                                                                                                                                                                                                                                                                                                                                                                                                                                                                                                                                                                                                                                                                                                                       |
|---------------------------|-------------------------------------------------------------------------------------------------------------------------------------------------------------------------------------------------------------------------------------------------------------------------------------------------------------------------------------------------------------------------------------------------------------------------------------------------------------------------------------------------------------------------------------------------------------------------------------------------------------------------------------------------------------------------------------------------------------------------------------------------------------------------------------------------------------------------------------------------------------------------------------------------------------------------------------------------------------------------------------------------------------------------------------------------------------------------------------------------------------------------------------------------------------------------------------------------------------------------------------------------------------------------------------------|
| Lamp finish               | Coated                                                                                                                                                                                                                                                                                                                                                                                                                                                                                                                                                                                                                                                                                                                                                                                                                                                                                                                                                                                                                                                                                                                                                                                                                                                                                    |
| Lamp shape                | Tubular                                                                                                                                                                                                                                                                                                                                                                                                                                                                                                                                                                                                                                                                                                                                                                                                                                                                                                                                                                                                                                                                                                                                                                                                                                                                                   |
| Dimmable                  | Yes                                                                                                                                                                                                                                                                                                                                                                                                                                                                                                                                                                                                                                                                                                                                                                                                                                                                                                                                                                                                                                                                                                                                                                                                                                                                                       |
| EAN code                  | 5410288000824                                                                                                                                                                                                                                                                                                                                                                                                                                                                                                                                                                                                                                                                                                                                                                                                                                                                                                                                                                                                                                                                                                                                                                                                                                                                             |
| Fixture rating            | Open                                                                                                                                                                                                                                                                                                                                                                                                                                                                                                                                                                                                                                                                                                                                                                                                                                                                                                                                                                                                                                                                                                                                                                                                                                                                                      |
| General application       | Retail; Hospitality; Logistics and Industry; Museums; Education;<br>Office; Residential & Consumer                                                                                                                                                                                                                                                                                                                                                                                                                                                                                                                                                                                                                                                                                                                                                                                                                                                                                                                                                                                                                                                                                                                                                                                        |
| IEC Reference             | IEC 60081                                                                                                                                                                                                                                                                                                                                                                                                                                                                                                                                                                                                                                                                                                                                                                                                                                                                                                                                                                                                                                                                                                                                                                                                                                                                                 |
| IEC Reference 2           | IEC 61195                                                                                                                                                                                                                                                                                                                                                                                                                                                                                                                                                                                                                                                                                                                                                                                                                                                                                                                                                                                                                                                                                                                                                                                                                                                                                 |
| Intended purpose          | Special lighting                                                                                                                                                                                                                                                                                                                                                                                                                                                                                                                                                                                                                                                                                                                                                                                                                                                                                                                                                                                                                                                                                                                                                                                                                                                                          |
| Cap/Base                  | G13                                                                                                                                                                                                                                                                                                                                                                                                                                                                                                                                                                                                                                                                                                                                                                                                                                                                                                                                                                                                                                                                                                                                                                                                                                                                                       |
| Lamp mercury content (mg) | 10                                                                                                                                                                                                                                                                                                                                                                                                                                                                                                                                                                                                                                                                                                                                                                                                                                                                                                                                                                                                                                                                                                                                                                                                                                                                                        |
| Type                      | BL368                                                                                                                                                                                                                                                                                                                                                                                                                                                                                                                                                                                                                                                                                                                                                                                                                                                                                                                                                                                                                                                                                                                                                                                                                                                                                     |
| Ordering number           | 0000082                                                                                                                                                                                                                                                                                                                                                                                                                                                                                                                                                                                                                                                                                                                                                                                                                                                                                                                                                                                                                                                                                                                                                                                                                                                                                   |
| Range features            | <ul> <li>peak around 368 nm. Flying insects eye sensitivity is generally at or near this frequency</li> <li>100% improvement in effectiveness (at 368nm)</li> <li>Depreciation of UV-A output over time is significantly reduced (80% at 5000hrs of original 100 hour output)</li> <li>Performs longer and better throughout the insect season</li> <li>Same shape, structural and electrical characteristics and control circuits as standard T12,T8 or T5 tubes</li> <li>Applications</li> <li>Insect traps, insect attraction is strongly increased</li> <li>Restaurants, kitchens, food shops, supermarkets</li> <li>Diazo printing machines</li> <li>Photo Polymerisation</li> <li>Chemical processing</li> <li>Mineral detection</li> <li>Various technical applications</li> <li>Directions for use</li> <li>Maximum exposure limits are set by EN60335-2-59:1997 at an effective 1.0 milliWatt per metre squared (1.0 mW/m<sup>2</sup>) measured at a distance of 1 metre originally based on the recommendations of the National Radiological Protection Board in the UK. The irradiance value for a single BL368-lamp measured without reflector and/or fixture, in free air at 25 celsius, is varying between 0.2 and 0.4 mW/m<sup>2</sup> depending on the wattage</li> </ul> |
| Product name              |                                                                                                                                                                                                                                                                                                                                                                                                                                                                                                                                                                                                                                                                                                                                                                                                                                                                                                                                                                                                                                                                                                                                                                                                                                                                                           |
| Special purpose lamp      | Yes                                                                                                                                                                                                                                                                                                                                                                                                                                                                                                                                                                                                                                                                                                                                                                                                                                                                                                                                                                                                                                                                                                                                                                                                                                                                                       |
| Technology                | Fluorescent                                                                                                                                                                                                                                                                                                                                                                                                                                                                                                                                                                                                                                                                                                                                                                                                                                                                                                                                                                                                                                                                                                                                                                                                                                                                               |
| Transformer required      | No                                                                                                                                                                                                                                                                                                                                                                                                                                                                                                                                                                                                                                                                                                                                                                                                                                                                                                                                                                                                                                                                                                                                                                                                                                                                                        |
| Sales pack quantity       | 25                                                                                                                                                                                                                                                                                                                                                                                                                                                                                                                                                                                                                                                                                                                                                                                                                                                                                                                                                                                                                                                                                                                                                                                                                                                                                        |
| Optical data              |                                                                                                                                                                                                                                                                                                                                                                                                                                                                                                                                                                                                                                                                                                                                                                                                                                                                                                                                                                                                                                                                                                                                                                                                                                                                                           |
| Colour temperature (K)    | UV-A lamp                                                                                                                                                                                                                                                                                                                                                                                                                                                                                                                                                                                                                                                                                                                                                                                                                                                                                                                                                                                                                                                                                                                                                                                                                                                                                 |