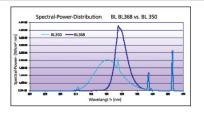

#### **Range Features**

- BL368 tubes emit an upgraded highly concentrated radiation with peak around 368 nm. Flying insects eye sensitivity is generally at or near this frequency
- 100% improvement in effectiveness (at 368nm)
- Depreciation of UV-A output over time is significantly reduced (80% at 5000hrs of original 100 hour output)
- Performs longer and better throughout the insect season
- Same shape, structural and electrical characteristics and control circuits as standard T12,T8 or T5 tubes
   Applications
- Insect traps, insect attraction is strongly increased
- Restaurants, kitchens, food shops, supermarkets
- Diazo printing machines
- Photo Polymerisation
- Chemical processing
- Mineral detection
- Various technical applications
- Directions for use
- Maximum exposure limits are set by EN60335-2-59:1997 at an effective 1.0 milliWatt per metre squared (1.0 mW/m<sup>2</sup>) measured at a distance of 1 metre originally based on the recommendations of the National Radiological Protection Board in the UK. The irradiance value for a single BL368-lamp measured without reflector and/or fixture, in free air at 25 celsius, is varying between 0.2 and 0.4 mW/m<sup>2</sup> depending on the wattage

## Blacklight BL368 Linear T8 *F15 T8 BL368* **0000082**

| Control gear required     | Yes                                                                                                                                                                                                                                                                                                                                                                                                                                                                                                                                                                                                                                                                                                                                                                                                                                                                                                                                                                                                                                                                                                                                                                                                                                                                                       |
|---------------------------|-------------------------------------------------------------------------------------------------------------------------------------------------------------------------------------------------------------------------------------------------------------------------------------------------------------------------------------------------------------------------------------------------------------------------------------------------------------------------------------------------------------------------------------------------------------------------------------------------------------------------------------------------------------------------------------------------------------------------------------------------------------------------------------------------------------------------------------------------------------------------------------------------------------------------------------------------------------------------------------------------------------------------------------------------------------------------------------------------------------------------------------------------------------------------------------------------------------------------------------------------------------------------------------------|
| Lamp finish               | Coated                                                                                                                                                                                                                                                                                                                                                                                                                                                                                                                                                                                                                                                                                                                                                                                                                                                                                                                                                                                                                                                                                                                                                                                                                                                                                    |
| Lamp shape                | Tubular                                                                                                                                                                                                                                                                                                                                                                                                                                                                                                                                                                                                                                                                                                                                                                                                                                                                                                                                                                                                                                                                                                                                                                                                                                                                                   |
| Dimmable                  | Yes                                                                                                                                                                                                                                                                                                                                                                                                                                                                                                                                                                                                                                                                                                                                                                                                                                                                                                                                                                                                                                                                                                                                                                                                                                                                                       |
| EAN code                  | 5410288000824                                                                                                                                                                                                                                                                                                                                                                                                                                                                                                                                                                                                                                                                                                                                                                                                                                                                                                                                                                                                                                                                                                                                                                                                                                                                             |
| Fixture rating            | Open                                                                                                                                                                                                                                                                                                                                                                                                                                                                                                                                                                                                                                                                                                                                                                                                                                                                                                                                                                                                                                                                                                                                                                                                                                                                                      |
| General application       | Retail; Hospitality; Logistics and Industry; Museums; Education;<br>Office; Residential & Consumer                                                                                                                                                                                                                                                                                                                                                                                                                                                                                                                                                                                                                                                                                                                                                                                                                                                                                                                                                                                                                                                                                                                                                                                        |
| IEC Reference             | IEC 60081                                                                                                                                                                                                                                                                                                                                                                                                                                                                                                                                                                                                                                                                                                                                                                                                                                                                                                                                                                                                                                                                                                                                                                                                                                                                                 |
| IEC Reference 2           | IEC 61195                                                                                                                                                                                                                                                                                                                                                                                                                                                                                                                                                                                                                                                                                                                                                                                                                                                                                                                                                                                                                                                                                                                                                                                                                                                                                 |
| Intended purpose          | Special lighting                                                                                                                                                                                                                                                                                                                                                                                                                                                                                                                                                                                                                                                                                                                                                                                                                                                                                                                                                                                                                                                                                                                                                                                                                                                                          |
| Cap/Base                  | G13                                                                                                                                                                                                                                                                                                                                                                                                                                                                                                                                                                                                                                                                                                                                                                                                                                                                                                                                                                                                                                                                                                                                                                                                                                                                                       |
| Lamp mercury content (mg) | 10                                                                                                                                                                                                                                                                                                                                                                                                                                                                                                                                                                                                                                                                                                                                                                                                                                                                                                                                                                                                                                                                                                                                                                                                                                                                                        |
| Type                      | BL368                                                                                                                                                                                                                                                                                                                                                                                                                                                                                                                                                                                                                                                                                                                                                                                                                                                                                                                                                                                                                                                                                                                                                                                                                                                                                     |
| Ordering number           | 0000082                                                                                                                                                                                                                                                                                                                                                                                                                                                                                                                                                                                                                                                                                                                                                                                                                                                                                                                                                                                                                                                                                                                                                                                                                                                                                   |
| Range features            | <ul> <li>peak around 368 nm. Flying insects eye sensitivity is generally at or near this frequency</li> <li>100% improvement in effectiveness (at 368nm)</li> <li>Depreciation of UV-A output over time is significantly reduced (80% at 5000hrs of original 100 hour output)</li> <li>Performs longer and better throughout the insect season</li> <li>Same shape, structural and electrical characteristics and control circuits as standard T12,T8 or T5 tubes</li> <li>Applications</li> <li>Insect traps, insect attraction is strongly increased</li> <li>Restaurants, kitchens, food shops, supermarkets</li> <li>Diazo printing machines</li> <li>Photo Polymerisation</li> <li>Chemical processing</li> <li>Mineral detection</li> <li>Various technical applications</li> <li>Directions for use</li> <li>Maximum exposure limits are set by EN60335-2-59:1997 at an effective 1.0 milliWatt per metre squared (1.0 mW/m<sup>2</sup>) measured at a distance of 1 metre originally based on the recommendations of the National Radiological Protection Board in the UK. The irradiance value for a single BL368-lamp measured without reflector and/or fixture, in free air at 25 celsius, is varying between 0.2 and 0.4 mW/m<sup>2</sup> depending on the wattage</li> </ul> |
| Product name              |                                                                                                                                                                                                                                                                                                                                                                                                                                                                                                                                                                                                                                                                                                                                                                                                                                                                                                                                                                                                                                                                                                                                                                                                                                                                                           |
| Special purpose lamp      | Yes                                                                                                                                                                                                                                                                                                                                                                                                                                                                                                                                                                                                                                                                                                                                                                                                                                                                                                                                                                                                                                                                                                                                                                                                                                                                                       |
| Technology                | Fluorescent                                                                                                                                                                                                                                                                                                                                                                                                                                                                                                                                                                                                                                                                                                                                                                                                                                                                                                                                                                                                                                                                                                                                                                                                                                                                               |
| Transformer required      | No                                                                                                                                                                                                                                                                                                                                                                                                                                                                                                                                                                                                                                                                                                                                                                                                                                                                                                                                                                                                                                                                                                                                                                                                                                                                                        |
| Sales pack quantity       | 25                                                                                                                                                                                                                                                                                                                                                                                                                                                                                                                                                                                                                                                                                                                                                                                                                                                                                                                                                                                                                                                                                                                                                                                                                                                                                        |
| Optical data              |                                                                                                                                                                                                                                                                                                                                                                                                                                                                                                                                                                                                                                                                                                                                                                                                                                                                                                                                                                                                                                                                                                                                                                                                                                                                                           |
| Colour temperature (K)    | UV-A lamp                                                                                                                                                                                                                                                                                                                                                                                                                                                                                                                                                                                                                                                                                                                                                                                                                                                                                                                                                                                                                                                                                                                                                                                                                                                                                 |