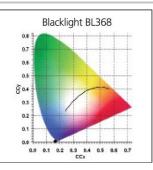

| 15                    |
| Voltage (V)                                   | 55                    |
| Physical data                                 |                       |
| Max. Lamp Diameter (mm) - D                   | 26                    |
| Lamp Length (mm) - C/L                        | 451.6                 |
| Length base to base (mm) - A                  | 437.4                 |
| Length base to pin Min-Max - B                | 442.1-444.5           |
| Single packaging type                         | Box/Sleeve            |
| Weight (kg)                                   | 0.06                  |
| Outer package dimensions (L x W x H)<br>(cm)  | 48.00 x 15.50 x 15.00 |
| Single package dimensions (L x W x H)<br>(cm) | 45.20 x 2.90 x 2.80   |

#### **PHOTOMETRY**







### **TECHNICAL DRAWINGS**



### Blacklight BL368 Linear T8 *F15 T8 BL368* **0000082**