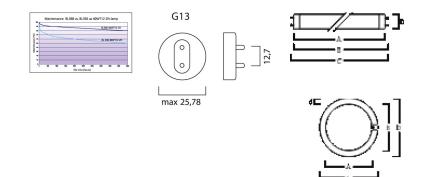

### **TECHNICAL DRAWINGS**

### Blacklight BL368 Linear T8 *F15 T8 BL368* **0000082**

| Electrical data                               |                       |
|-----------------------------------------------|-----------------------|
| Current (A)                                   | 0.31                  |
| Watt (Nominal) (W)                            | 15                    |
| Watt (Rated) (W)                              | 15                    |
| Voltage (V)                                   | 55                    |
| Physical data                                 |                       |
| Max. Lamp Diameter (mm) - D                   | 26                    |
| Lamp Length (mm) - C/L                        | 451.6                 |
| Length base to base (mm) - A                  | 437.4                 |
| Length base to pin Min-Max - B                | 442.1-444.5           |
| Single packaging type                         | Box/Sleeve            |
| Weight (kg)                                   | 0.06                  |
| Outer package dimensions (L x W x H)<br>(cm)  | 48.00 x 15.50 x 15.00 |
| Single package dimensions (L x W x H)<br>(cm) | 45.20 x 2.90 x 2.80   |