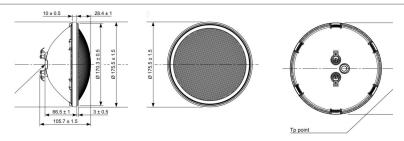

#### **TECHNICAL DRAWINGS**

### 0060540

| Product name                | LED Swimming pool PAR56 RGB |
|-----------------------------|-----------------------------|
| Average life (Rated) (h)    | 25000                       |
| Technology                  | LED                         |
| Physical data               |                             |
| Cutout diameter (mm)        | 170                         |
| Cutout shape                | Round                       |
| IP rating                   | IP68                        |
| Recessed depth (mm)         | 10                          |
|                             |                             |
| Electrical data             |                             |
| Drive current (mA)          | 1667                        |
| Total power consumption (W) | 12                          |
| Voltage (V)                 | 12                          |