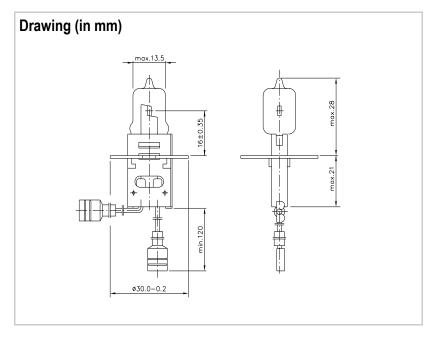

| Technical Details                      |                                                                                                                                                                                 |
|----------------------------------------|---------------------------------------------------------------------------------------------------------------------------------------------------------------------------------|
| Rated current (A)                      | 6,6                                                                                                                                                                             |
| Wattage (W)                            | 45 ± 10 %                                                                                                                                                                       |
| Luminous flux (Im)                     | 800 ± 10 %                                                                                                                                                                      |
| Lumen maintenance                      | min. 95 % after 1500 h                                                                                                                                                          |
| Average lifetime (hours)               | 2000                                                                                                                                                                            |
| Base                                   | PK30d                                                                                                                                                                           |
| Cable connector                        | flat female<br>according DIN 46247                                                                                                                                              |
| Cable length (mm)                      | min. 120                                                                                                                                                                        |
| Maximum Overall Length (mm)            | max. 49                                                                                                                                                                         |
| Bulb Diameter (mm)                     | max. 13,5                                                                                                                                                                       |
| Light Center Length (mm)               | 16,0 +/-0,35                                                                                                                                                                    |
| Maximum allowed cable temperature (°C) | 250                                                                                                                                                                             |
| Maximum allowed pinch temperature (°C) | 350                                                                                                                                                                             |
| Filament Type                          | C8                                                                                                                                                                              |
| Burning Position                       | S90                                                                                                                                                                             |
| Chromaticity                           | within white boundaries                                                                                                                                                         |
| Packaging quantity                     | 100 pcs.                                                                                                                                                                        |
| Environmental remark                   | Product don't contain lead or mercury and is conform with Directive 2011/65/EC "Restriction of the use of certain hazardous substances in electrical and electronic equipment". |