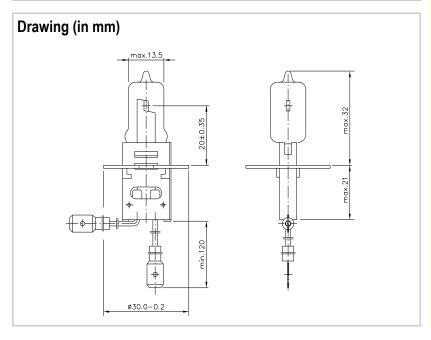

| Technical Details                      |                                                                                                                                                                                 |
|----------------------------------------|---------------------------------------------------------------------------------------------------------------------------------------------------------------------------------|
| Rated current (A)                      | 6,6                                                                                                                                                                             |
| Wattage (W)                            | 45 ± 10 %                                                                                                                                                                       |
| Luminous flux (Im)                     | 800 ± 10 %                                                                                                                                                                      |
| Lumen maintenance                      | min. 95 % after 1500 h                                                                                                                                                          |
| Average lifetime (hours)               | 2000                                                                                                                                                                            |
| Base                                   | PK30d                                                                                                                                                                           |
| Cable connector                        | flat male<br>according DIN 46248                                                                                                                                                |
| Cable length (mm)                      | min. 120                                                                                                                                                                        |
| Maximum Overall Length (mm)            | max. 53                                                                                                                                                                         |
| Bulb Diameter (mm)                     | max. 13,5                                                                                                                                                                       |
| Light Center Length (mm)               | 20,0 +/-0,35                                                                                                                                                                    |
| Maximum allowed cable temperature (°C) | 250                                                                                                                                                                             |
| Maximum allowed pinch temperature (°C) | 350                                                                                                                                                                             |
| Filament Type                          | C8                                                                                                                                                                              |
| Burning Position                       | S90                                                                                                                                                                             |
| Chromaticity                           | within white boundaries                                                                                                                                                         |
| Packaging quantity                     | 100 pcs.                                                                                                                                                                        |
| Environmental remark                   | Product don't contain lead or mercury and is conform with Directive 2011/65/EC "Restriction of the use of certain hazardous substances in electrical and electronic equipment". |