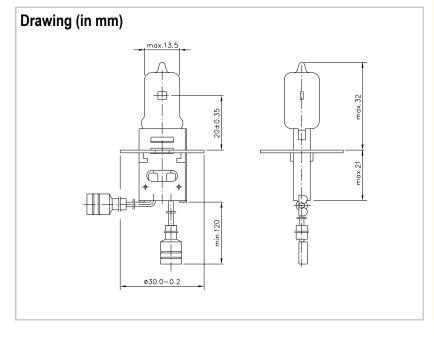

| Technical Details                      |                                                                                                                                                                                 |
|----------------------------------------|---------------------------------------------------------------------------------------------------------------------------------------------------------------------------------|
| Rated current (A)                      | 6,6                                                                                                                                                                             |
| Wattage (W)                            | 65 ± 10 %                                                                                                                                                                       |
| Luminous flux (Lm)                     | 1450 ± 10 %                                                                                                                                                                     |
| Lumen maintenance                      | min. 95 % after 1500 h                                                                                                                                                          |
| Average lifetime (hours)               | 2000                                                                                                                                                                            |
| Base                                   | PK30d                                                                                                                                                                           |
| Cable connector                        | flat female<br>according DIN 46247                                                                                                                                              |
| Cable length (mm)                      | min. 120                                                                                                                                                                        |
| Maximum Overall Length (mm)            | max. 53                                                                                                                                                                         |
| Bulb Diameter (mm)                     | max. 13,5                                                                                                                                                                       |
| Light Center Length (mm)               | 20,0 +/-0,35                                                                                                                                                                    |
| Maximum allowed cable temperature (°C) | 250                                                                                                                                                                             |
| Maximum allowed pinch temperature (°C) | 350                                                                                                                                                                             |
| Filament Type                          | CBAR-6                                                                                                                                                                          |
| Burning Position                       | S90                                                                                                                                                                             |
| Chromaticity                           | Within white boundaries                                                                                                                                                         |
| Packaging quantity                     | 100 pcs.                                                                                                                                                                        |
| Environmental remark                   | Product don't contain lead or mercury and is conform with Directive 2011/65/EC "Restriction of the use of certain hazardous substances in electrical and electronic equipment". |