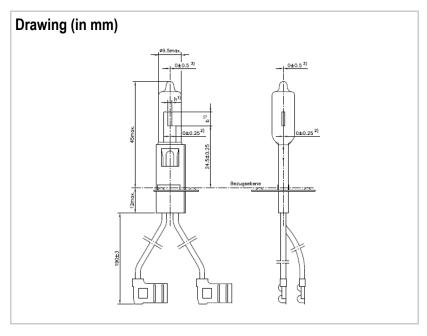

| Technical Details                      |                         |
|----------------------------------------|-------------------------|
| Rated current (A)                      | 6,6                     |
| Wattage (W)                            | 100 W ± 10 %            |
| Luminous flux (Lm)                     | 2500 lm ± 10 %          |
| Lumen maintenance                      | min. 95 % after 750 h   |
| Average lifetime (hours)               | 1000                    |
| Base                                   | PK18d                   |
| Cable length (mm)                      | max. 190                |
| Maximum Overall Length (mm)            | max. 67                 |
| Bulb Diameter (mm)                     | max. 9,5                |
| Light Center Length (mm)               | 24,5 +/-0,25            |
| Maximum allowed cable temperature (°C) | 250                     |
| Maximum allowed pinch temperature (°C) | 350                     |
| Filament Type                          | C-8                     |
| Burning Position                       | S90                     |
| Chromaticity                           | Within white boundaries |
| Environmental remark                   |                         |
|                                        |                         |
|                                        |                         |
|                                        |                         |