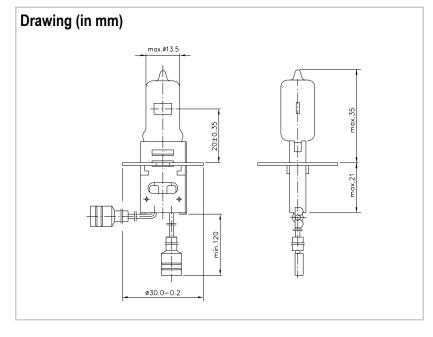

| Technical Details                      |                                                                                                                                                                                 |
|----------------------------------------|---------------------------------------------------------------------------------------------------------------------------------------------------------------------------------|
| Rated current (A)                      | 6,6                                                                                                                                                                             |
| Wattage (W)                            | 150 ± 10 %                                                                                                                                                                      |
| Luminous flux (Im)                     | 3600 ± 10 %                                                                                                                                                                     |
| Lumen maintenance                      | min. 95 % after 1500 h                                                                                                                                                          |
| Average lifetime (hours)               | 2000                                                                                                                                                                            |
| Base                                   | PK30d                                                                                                                                                                           |
| Cable connector                        | flat female<br>according DIN 46247                                                                                                                                              |
| Cable length (mm)                      | min. 120                                                                                                                                                                        |
| Maximum Overall Length (mm)            | max. 56                                                                                                                                                                         |
| Bulb Diameter (mm)                     | max. 13,5                                                                                                                                                                       |
| Light Center Length (mm)               | 20,0 +/-0,35                                                                                                                                                                    |
| Maximum allowed cable temperature (°C) | 250                                                                                                                                                                             |
| Maximum allowed pinch temperature (°C) | 350                                                                                                                                                                             |
| Filament Type                          | CBAR-6                                                                                                                                                                          |
| Burning Position                       | S90                                                                                                                                                                             |
| Chromaticity                           | Within white boundaries                                                                                                                                                         |
| Packaging quantity                     | 100 pcs.                                                                                                                                                                        |
| Environmental remark                   | Product don't contain lead or mercury and is conform with Directive 2002/95/EC "Restriction of the use of certain hazardous substances in electrical and electronic equipment". |