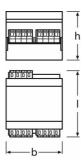

## **Dimensions & weight**

| Length         | 96.0 mm  |
|----------------|----------|
| Width          | 72.0 mm  |
| Height         | 62.0 mm  |
| Product weight | 150.00 g |