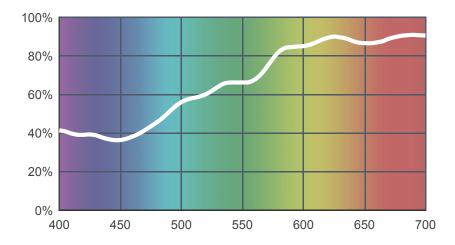

# 009 Pale Amber Gold

# View on leefilters.com / Find a Dealer

Perfect warm front light for any skin tone.

|                | 6774K | 3200K |
|----------------|-------|-------|
| Transmission Y | 71.1% | 75%   |
| х              | 0.376 | 0.479 |
| У              | 0.371 | 0.417 |
| Absorption     | 0.15  | 0.12  |

**Light transmitted (Y%)** for each colour wavelength (nm)



# **Dimming Source Preview**



Available as a **High Temperature** filter. Created by **Henrik Hambro** as a part of The Designer Series.

#### Rolls:

- 1" Core 7.62m x 1.22m (25' x 48")
- 2" Core 7.62m x 1.22m (25' x 48")
- High Temperature 4m x 1.17m (13' x 46")
- Quick Roll Length 7.62m (25') x any width between 2.5cm - 1.17m (1" x 48")

# Sheets:

- Full Sheet 1.22m x 0.53m (48" x 21")
  USA: Full Sheets by special order only.
- Half Sheet 0.61m x 0.53m (24" x 21")
- High Temperature 0.56m x 0.53m (22" x 21")

# **Pre-Cut Packs:**

- · Light Tint Pack
- Inspiration Pack 1

# **LEE** Filters