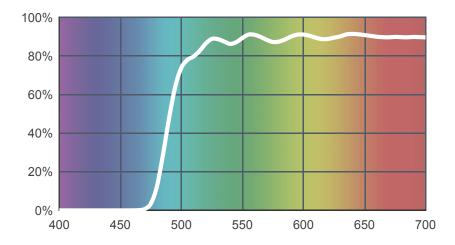

## 010 Medium Yellow

View on leefilters.com / Find a Dealer

A pure bright yellow. Great for special effects and accents. Use with caution in acting areas.

|                | 6774K | 3200K |
|----------------|-------|-------|
| Transmission Y | 86.5% | 88.1% |
| Х              | 0.426 | 0.492 |
| у              | 0.509 | 0.479 |
| Absorption     | 0.06  | 0.06  |

**Light transmitted (Y%)** for each colour wavelength (nm)