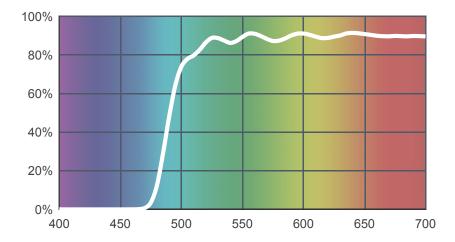

# 010 Medium Yellow

## View on leefilters.com / Find a Dealer

A pure bright yellow. Great for special effects and accents. Use with caution in acting areas.

|                | 6774K | 3200K |
|----------------|-------|-------|
| Transmission Y | 86.5% | 88.1% |
| х              | 0.426 | 0.492 |
| У              | 0.509 | 0.479 |
| Absorption     | 0.06  | 0.06  |

Light transmitted (Y%) for each colour wavelength (nm)



## **Dimming Source Preview**



Available as a **High Temperature** filter. Created by **Jakob Holst** as a part of The Designer Series.

#### Rolls:

- 1" Core 7.62m x 1.22m (25' x 48")
- 2" Core 7.62m x 1.22m (25' x 48")
- High Temperature 4m x 1.17m (13' x 46")
- Quick Roll Length 7.62m (25') x any width between 2.5cm - 1.17m (1" x 48")

### Sheets:

- Full Sheet 1.22m x 0.53m (48" x 21")
  USA: Full Sheets by special order only.
- Half Sheet 0.61m x 0.53m (24" x 21")
- High Temperature 0.56m x 0.53m (22" x 21")

#### **Pre-Cut Packs:**

· Colour Effects Pack