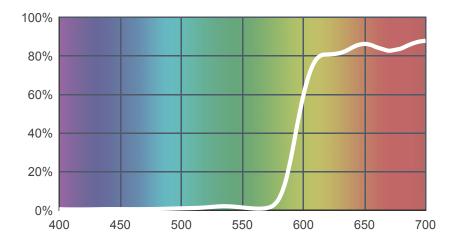

## 019 Fire

## View on leefilters.com / Find a Dealer

A strong red/amber. Great for fire effects.

| 101            | 6774K | 3200K |
|----------------|-------|-------|
| Transmission Y | 18.9% | 24%   |
| х              | 0.664 | 0.665 |
| у              | 0.31  | 0.33  |
| Absorption     | 0.72  | 0.62  |

**Light transmitted (Y%)** for each colour wavelength (nm)



### **Dimming Source Preview**



Available as a **High Temperature** filter. Created by **Henrik Hambro** as a part of The Designer Series.

#### Rolls:

- 1" Core 7.62m x 1.22m (25' x 48")
- 2" Core 7.62m x 1.22m (25' x 48")
- High Temperature 4m x 1.17m (13' x 46")
- Quick Roll Length 7.62m (25') x any width between 2.5cm - 1.17m (1" x 48")

#### Sheets:

- Full Sheet 1.22m x 0.53m (48" x 21")
  USA: Full Sheets by special order only.
- Half Sheet 0.61m x 0.53m (24" x 21")
- High Temperature 0.56m x 0.53m (22" x 21")

#### **Pre-Cut Packs:**

Not available in a pack

# **LEE** Filters