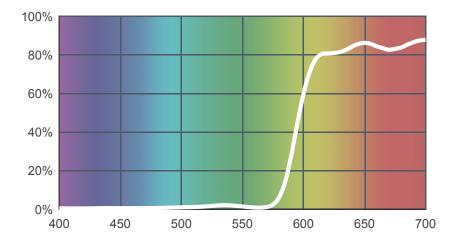

# 019 Fire

## View on leefilters.com / Find a Dealer

A strong red/amber. Great for fire effects.

| . <u></u>      | 6774K | 3200K |
|----------------|-------|-------|
| Transmission Y | 18.9% | 24%   |
| х              | 0.664 | 0.665 |
| у              | 0.31  | 0.33  |
| Absorption     | 0.72  | 0.62  |

**Light transmitted (Y%)** for each colour wavelength (nm)



## **Dimming Source Preview**



Created by Jakob Holst as a part of The Designer Series.

#### Rolls:

- 1" Core 7.62m x 1.22m (25' x 48")
- 2" Core 7.62m x 1.22m (25' x 48")
- Quick Roll Length 7.62m (25') x any width between 2.5cm - 1.17m (1" x 48")

#### Sheets:

- Full Sheet 1.22m x 0.53m (48" x 21") USA: Full Sheets by special order only.
- Half Sheet 0.61m x 0.53m (24" x 21")

### **Pre-Cut Packs:**

Not available in a pack