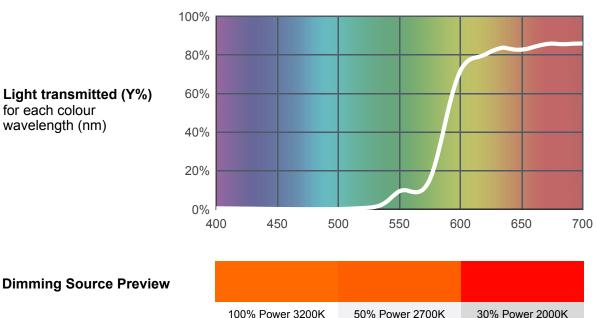

## 022 Dark Amber

| View on leefilters.com / Find a Dealer |                | <b>Source C</b><br>6774K | Tungsten<br><sup>3200K</sup> |
|----------------------------------------|----------------|--------------------------|------------------------------|
| A good backlight.                      | Transmission Y | 23.9%                    | 30.5%                        |
|                                        | x              | 0.647                    | 0.643                        |
|                                        | у              | 0.339                    | 0.355                        |
|                                        | Absorption     | 0.62                     | 0.52                         |