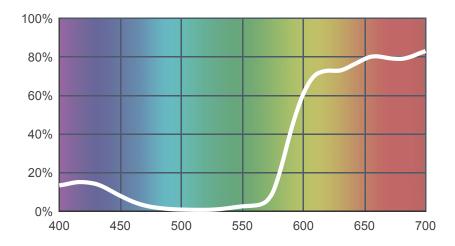

# 024 Scarlet

# View on leefilters.com / Find a Dealer

Great for pantomimes, ballroom sets and fire effects.

|                | 6774K | 3200K |
|----------------|-------|-------|
| Transmission Y | 18.7% | 25.5% |
| х              | 0.561 | 0.634 |
| у              | 0.296 | 0.33  |
| Absorption     | 0.73  | 0.59  |

**Light transmitted (Y%)** for each colour wavelength (nm)



# **Dimming Source Preview**



Available as a **High Temperature** filter. Created by **Jakob Holst** as a part of The Designer Series.

#### Rolls:

- 1" Core 7.62m x 1.22m (25' x 48")
- 2" Core 7.62m x 1.22m (25' x 48")
- High Temperature 4m x 1.17m (13' x 46")
- Quick Roll Length 7.62m (25') x any width between 2.5cm - 1.17m (1" x 48")

## Sheets:

- Full Sheet 1.22m x 0.53m (48" x 21")
  USA: Full Sheets by special order only.
- Half Sheet 0.61m x 0.53m (24" x 21")
- High Temperature 0.56m x 0.53m (22" x 21")

## **Pre-Cut Packs:**

· DJ Pack 1