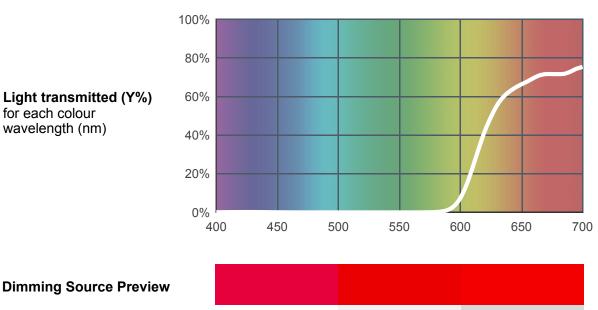

## 026 Bright Red

| View on leefilters.com / Find a Dealer      |                | <b>Source C</b><br>6774K | Tungsten<br><sub>3200K</sub> |
|---------------------------------------------|----------------|--------------------------|------------------------------|
| A vibrant red, good for cyclorama lighting. | Transmission Y | 8.6%                     | 9.1%                         |
|                                             | x              | 0.712                    | 0.701                        |
|                                             | у              | 0.281                    | 0.299                        |
|                                             | Absorption     | 1.07                     | 1.04                         |