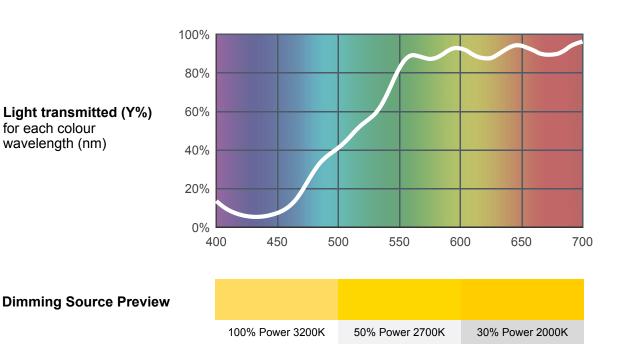

## 102 Light Amber

| View on leefilters.com / Find a Dealer                                             |                | <b>Source C</b><br>6774K | Tungsten<br><sub>3200K</sub> |
|------------------------------------------------------------------------------------|----------------|--------------------------|------------------------------|
| A warm yellow colour. Great for<br>candlelight or warm bright<br>sunlight effects. | Transmission Y | 75.1%                    | 78%                          |
|                                                                                    | x              | 0.434                    | 0.505                        |
|                                                                                    | у              | 0.44                     | 0.45                         |
|                                                                                    | Absorption     | 0.12                     | 0.11                         |