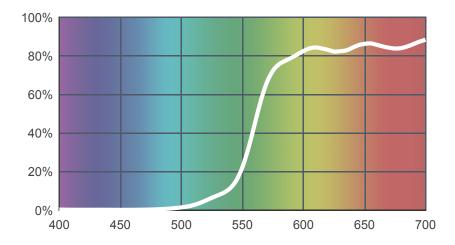

## 105 Orange

## View on leefilters.com / Find a Dealer

Good for light entertainment and functions. Creates a good fire effect when used with 106 or 104.

|                | 6774K | 3200K |
|----------------|-------|-------|
| Transmission Y | 41.3% | 50%   |
| х              | 0.563 | 0.59  |
| у              | 0.428 | 0.406 |
| Absorption     | 0.38  | 0.3   |

Light transmitted (Y%) for each colour wavelength (nm)



## **Dimming Source Preview**



Created by **Henrik Hambro** as a part of The Designer Series.

#### Rolls:

- 1" Core 7.62m x 1.22m (25' x 48")
- 2" Core 7.62m x 1.22m (25' x 48")
- Quick Roll Length 7.62m (25') x any width between 2.5cm - 1.17m (1" x 48")

#### Sheets:

- Full Sheet 1.22m x 0.53m (48" x 21") USA: Full Sheets by special order only.
- Half Sheet 0.61m x 0.53m (24" x 21")

#### **Pre-Cut Packs:**

- · DJ Pack 2
- Saturates Pack

# **LEE** Filters