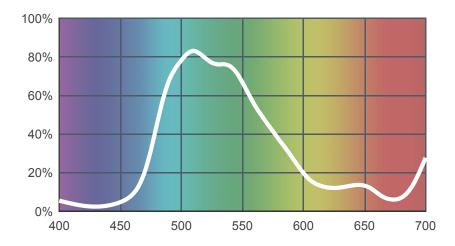

# 122 Fern Green

## View on leefilters.com / Find a Dealer

Good for cycloramas and creates a great mood effect.

| <del>IICI</del> | 6774K | 3200K |
|-----------------|-------|-------|
| Transmission Y  | 51.5% | 45.7% |
| х               | 0.234 | 0.336 |
| у               | 0.543 | 0.549 |
| Absorption      | 0.29  | 0.34  |

**Light transmitted (Y%)** for each colour wavelength (nm)



## **Dimming Source Preview**



Available as a **High Temperature** filter. Created by **Henrik Hambro** as a part of The Designer Series.

#### Rolls:

- 1" Core 7.62m x 1.22m (25' x 48")
- 2" Core 7.62m x 1.22m (25' x 48")
- High Temperature 4m x 1.17m (13' x 46")
- Quick Roll Length 7.62m (25') x any width between 2.5cm - 1.17m (1" x 48")

#### Sheets:

- Full Sheet 1.22m x 0.53m (48" x 21")
  USA: Full Sheets by special order only.
- Half Sheet 0.61m x 0.53m (24" x 21")
- High Temperature 0.56m x 0.53m (22" x 21")

#### **Pre-Cut Packs:**

· Original Pack

# **LEE** Filters