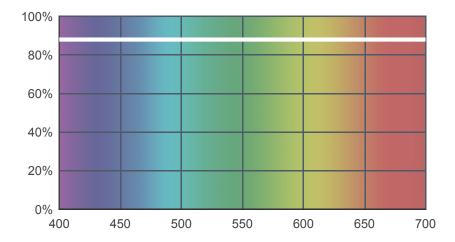

## 130 Clear

### View on leefilters.com / Find a Dealer

Used in animation and projection work.

| <u></u>        | 6774K | 3200K |
|----------------|-------|-------|
| Transmission Y | 95%   | 89.2% |
| Х              | 0.311 | 0.425 |
| У              | 0.317 | 0.4   |
| Absorption     | 0.02  | 0.05  |

Light transmitted (Y%) for each colour wavelength (nm)



#### **Dimming Source Preview**

100% Power 3200K 50% Power 2700K 30% Power 2000K

Created by Henrik Hambro as a part of The Designer Series.

#### Rolls:

- 1" Core 7.62m x 1.22m (25' x 48")
- 2" Core 7.62m x 1.22m (25' x 48")
- Quick Roll Length 7.62m (25') x any width between 2.5cm - 1.17m (1" x 48")

#### Sheets:

- Full Sheet 1.22m x 0.53m (48" x 21") USA: Full Sheets by special order only.
- Half Sheet 0.61m x 0.53m (24" x 21")

#### **Pre-Cut Packs:**

Not available in a pack

# **LEE** Filters