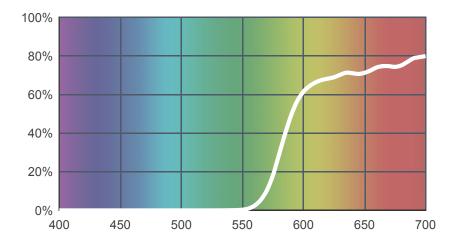

# 135 Deep Golden Amber

View on leefilters.com / Find a Dealer

A great fire effect.

|                | 6774K | 3200K |
|----------------|-------|-------|
| Transmission Y | 19.5% | 26.5% |
| Х              | 0.667 | 0.649 |
| У              | 0.326 | 0.35  |
| Absorption     | 0.71  | 0.58  |

**Light transmitted (Y%)** for each colour wavelength (nm)



### **Dimming Source Preview**



Created by Henrik Hambro as a part of The Designer Series.

#### Rolls:

- 1" Core 7.62m x 1.22m (25' x 48")
- 2" Core 7.62m x 1.22m (25' x 48")
- Quick Roll Length 7.62m (25') x any width between 2.5cm - 1.17m (1" x 48")

#### Sheets:

- Full Sheet 1.22m x 0.53m (48" x 21") USA: Full Sheets by special order only.
- Half Sheet 0.61m x 0.53m (24" x 21")

#### **Pre-Cut Packs:**

· Saturates Pack

## **LEE** Filters