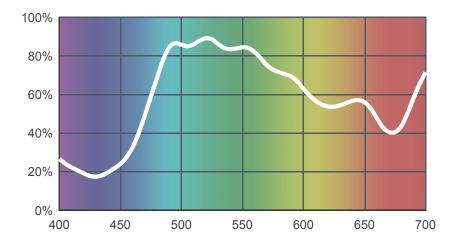

## 138 Pale Green

### View on leefilters.com / Find a Dealer

Good with gobos for wooded scenes.

|                | 6774K | 3200K |
|----------------|-------|-------|
| Transmission Y | 79.9% | 75%   |
| х              | 0.331 | 0.419 |
| у              | 0.433 | 0.463 |
| Absorption     | 0.1   | 0.12  |

**Light transmitted (Y%)** for each colour wavelength (nm)



#### **Dimming Source Preview**



Created by Henrik Hambro as a part of The Designer Series.

#### Rolls:

- 1" Core 7.62m x 1.22m (25' x 48")
- 2" Core 7.62m x 1.22m (25' x 48")
- Quick Roll Length 7.62m (25') x any width between 2.5cm - 1.17m (1" x 48")

#### Sheets:

- Full Sheet 1.22m x 0.53m (48" x 21") USA: Full Sheets by special order only.
- Half Sheet 0.61m x 0.53m (24" x 21")

#### **Pre-Cut Packs:**

· Complementary Pack

# **LEE** Filters