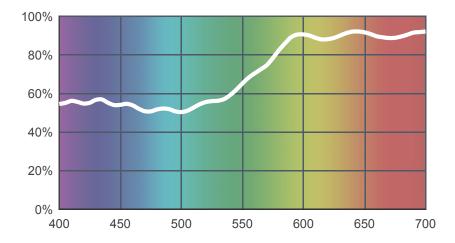

# 152 Pale Gold

## View on leefilters.com / Find a Dealer

Used with interior lighting to enhance skin tones.

|                | 6774K | 3200K |
|----------------|-------|-------|
| Transmission Y | 70.7% | 74.2% |
| Х              | 0.37  | 0.472 |
| У              | 0.332 | 0.4   |
| Absorption     | 0.15  | 0.13  |

**Light transmitted (Y%)** for each colour wavelength (nm)



## **Dimming Source Preview**



Created by **Henrik Hambro** as a part of The Designer Series.

#### Rolls:

- 1" Core 7.62m x 1.22m (25' x 48")
- 2" Core 7.62m x 1.22m (25' x 48")
- Quick Roll Length 7.62m (25') x any width between 2.5cm - 1.17m (1" x 48")

#### Sheets:

- Full Sheet 1.22m x 0.53m (48" x 21") USA: Full Sheets by special order only.
- Half Sheet 0.61m x 0.53m (24" x 21")

#### **Pre-Cut Packs:**

Not available in a pack

# **LEE** Filters