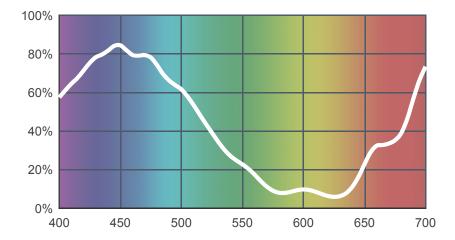

# 161 Slate Blue

### View on leefilters.com / Find a Dealer

A pure medium blue. Good for skies, moonlight and dusk effects.

|                | 6774K | 3200K |
|----------------|-------|-------|
| Transmission Y | 24.8% | 21.5% |
| х              | 0.176 | 0.25  |
| у              | 0.176 | 0.291 |
| Absorption     | 0.61  | 0.67  |

Light transmitted (Y%) for each colour wavelength (nm)



### **Dimming Source Preview**

| 100% Power 3200K | 50% Power 2700K | 30% Power 2000K |
|------------------|-----------------|-----------------|

Created by Henrik Hambro as a part of The Designer Series.

#### Rolls:

- 1" Core 7.62m x 1.22m (25' x 48")
- 2" Core 7.62m x 1.22m (25' x 48")
- Quick Roll Length 7.62m (25') x any width between 2.5cm - 1.17m (1" x 48")

#### Sheets:

- Full Sheet 1.22m x 0.53m (48" x 21") USA: Full Sheets by special order only.
- Half Sheet 0.61m x 0.53m (24" x 21")

#### **Pre-Cut Packs:**

Not available in a pack

## **LEE** Filters