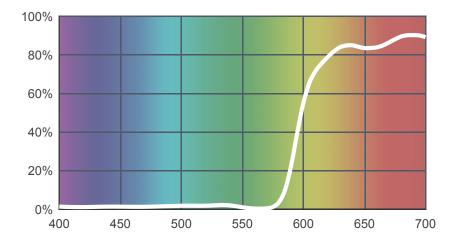

## 164 Flame Red

## View on leefilters.com / Find a Dealer

Great for fire effects.

| <u></u>        | 6774K | 3200K |
|----------------|-------|-------|
| Transmission Y | 18%   | 23.2% |
| х              | 0.659 | 0.663 |
| у              | 0.302 | 0.327 |
| Absorption     | 0.74  | 0.63  |

Light transmitted (Y%) for each colour wavelength (nm)



### **Dimming Source Preview**



Created by **Henrik Hambro** as a part of The Designer Series.

#### Rolls:

- 1" Core 7.62m x 1.22m (25' x 48")
- 2" Core 7.62m x 1.22m (25' x 48")
- Quick Roll Length 7.62m (25') x any width between 2.5cm - 1.17m (1" x 48")

#### Sheets:

- Full Sheet 1.22m x 0.53m (48" x 21") USA: Full Sheets by special order only.
- Half Sheet 0.61m x 0.53m (24" x 21")

#### Pre-Cut Packs:

- Tint Pack
- Complementary Pack

# **LEE** Filters