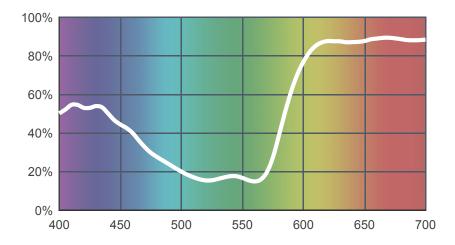

# 192 Flesh Pink

### View on leefilters.com / Find a Dealer

Good for musical and pantomime key lighting.

| <u></u>        | 6774K | 3200K |
|----------------|-------|-------|
| Transmission Y | 34.9% | 41.4% |
| х              | 0.41  | 0.527 |
| у              | 0.237 | 0.331 |
| Absorption     | 0.46  | 0.38  |

Light transmitted (Y%) for each colour wavelength (nm)



## **Dimming Source Preview**



Created by Henrik Hambro as a part of The Designer Series.

#### Rolls:

- 1" Core 7.62m x 1.22m (25' x 48")
- 2" Core 7.62m x 1.22m (25' x 48")
- Quick Roll Length 7.62m (25') x any width between 2.5cm - 1.17m (1" x 48")

#### Sheets:

- Full Sheet 1.22m x 0.53m (48" x 21") USA: Full Sheets by special order only.
- Half Sheet 0.61m x 0.53m (24" x 21")

#### **Pre-Cut Packs:**

· Original Pack

# **LEE** Filters