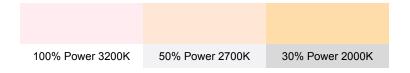

# 249 Quarter Minus Green

## View on leefilters.com / Find a Dealer

Used on lighting to eliminate unwanted green cast created by discharge light sources on film. Approximately equivalent to CC075 magenta camera filter.

|                | 6774K | 3200K |
|----------------|-------|-------|
| Transmission Y | 82.4% | 80.5% |
| х              | 0.312 | 0.433 |
| у              | 0.307 | 0.389 |
| Absorption     | 0.08  | 0.09  |

Light transmitted (Y%) for each colour wavelength (nm)



## **Dimming Source Preview**



#### Rolls:

- 1" Core 7.62m x 1.22m (25' x 48")
- 2" Core 7.62m x 1.22m (25' x 48")
- Quick Roll Length 7.62m (25') x any width between 2.5cm - 1.17m (1" x 48")

# Sheets:

- Full Sheet 1.22m x 0.53m (48" x 21")
  USA: Full Sheets by special order only.
- Half Sheet 0.61m x 0.53m (24" x 21")

#### **Pre-Cut Packs:**

· Not available in a pack