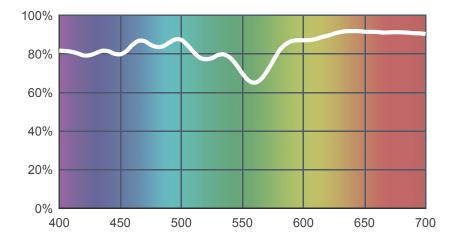

# 249 Quarter Minus Green

## View on leefilters.com / Find a Dealer

Used on lighting to eliminate unwanted green cast created by discharge light sources on film. Approximately equivalent to CC075 magenta camera filter.

|                | 6774K | 3200K |
|----------------|-------|-------|
| Transmission Y | 82.4% | 80.5% |
| х              | 0.312 | 0.433 |
| у              | 0.307 | 0.389 |
| Absorption     | 0.08  | 0.09  |

Light transmitted (Y%) for each colour wavelength (nm)



## **Dimming Source Preview**



#### Rolls:

- 1" Core 7.62m x 1.22m (25' x 48")
- 2" Core 7.62m x 1.22m (25' x 48")
- Quick Roll Length 7.62m (25') x any width between 2.5cm - 1.17m (1" x 48")

# Sheets:

- Full Sheet 1.22m x 0.53m (48" x 21")
  USA: Full Sheets by special order only.
- Half Sheet 0.61m x 0.53m (24" x 21")

#### **Pre-Cut Packs:**

· Not available in a pack