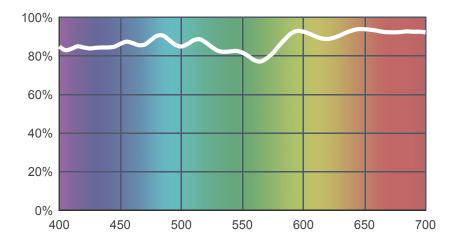

# 279 Eighth Minus Green

## View on leefilters.com / Find a Dealer

Provides very slight correction. Used on lighting to eliminate unwanted green cast created by discharge light sources on film.

|                | 6774K | 3200K |
|----------------|-------|-------|
| Transmission Y | 86.5% | 84.6% |
| х              | 0.312 | 0.43  |
| у              | 0.311 | 0.393 |
| Absorption     | 0.06  | 0.07  |

**Light transmitted (Y%)** for each colour wavelength (nm)



### **Dimming Source Preview**



#### Rolls:

- 1" Core 7.62m x 1.22m (25' x 48")
- 2" Core 7.62m x 1.22m (25' x 48")
- Quick Roll Length 7.62m (25') x any width between 2.5cm - 1.17m (1" x 48")

#### Sheets:

- Full Sheet 1.22m x 0.53m (48" x 21") USA: Full Sheets by special order only.
- Half Sheet 0.61m x 0.53m (24" x 21")

#### **Pre-Cut Packs:**

· Not available in a pack