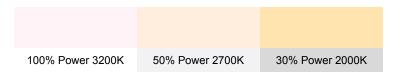

# 279 Eighth Minus Green

## View on leefilters.com / Find a Dealer

Provides very slight correction. Used on lighting to eliminate unwanted green cast created by discharge light sources on film.

|                | 6774K | 3200K |
|----------------|-------|-------|
| Transmission Y | 86.5% | 84.6% |
| х              | 0.312 | 0.43  |
| у              | 0.311 | 0.393 |
| Absorption     | 0.06  | 0.07  |

**Light transmitted (Y%)** for each colour wavelength (nm)



### **Dimming Source Preview**



#### Rolls:

- 1" Core 7.62m x 1.22m (25' x 48")
- 2" Core 7.62m x 1.22m (25' x 48")
- Quick Roll Length 7.62m (25') x any width between 2.5cm - 1.17m (1" x 48")

#### Sheets:

- Full Sheet 1.22m x 0.53m (48" x 21") USA: Full Sheets by special order only.
- Half Sheet 0.61m x 0.53m (24" x 21")

#### **Pre-Cut Packs:**

· Not available in a pack