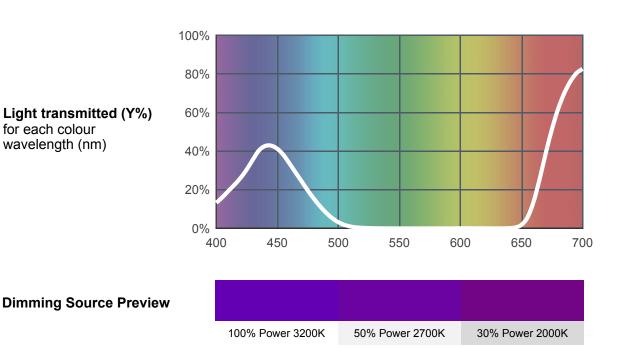

## 707 Ultimate Violet

| View on leefilters.com / Find a Dealer                                   |                | <b>Source C</b><br>6774K | Tungsten<br><sup>3200K</sup> |
|--------------------------------------------------------------------------|----------------|--------------------------|------------------------------|
| Used in musical performances for general colour washes and set lighting. | Transmission Y | 2%                       | 1.5%                         |
|                                                                          | x              | 0.17                     | 0.237                        |
|                                                                          | у              | 0.042                    | 0.078                        |
|                                                                          | Absorption     | 1.7                      | 1.82                         |