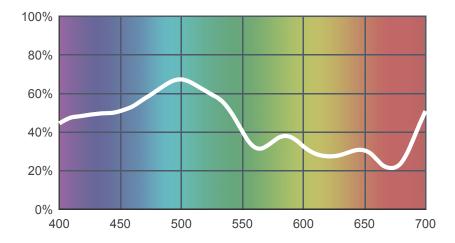

# 728 Steel Green

## View on leefilters.com / Find a Dealer

Approaching storms. Overcast days. Cold steely light.
Malevolent moonlight.

|                | 6774K | 3200K |
|----------------|-------|-------|
| Transmission Y | 45.9% | 41.4% |
| х              | 0.256 | 0.358 |
| у              | 0.302 | 0.402 |
| Absorption     | 0.34  | 0.38  |

Light transmitted (Y%) for each colour wavelength (nm)



## **Dimming Source Preview**

| 100% Power 3200K | 50% Power 2700K | 30% Power 2000K |
|------------------|-----------------|-----------------|

Created by **Rick Fisher** as a part of The Designer Series.

#### Rolls:

- 1" Core 7.62m x 1.22m (25' x 48")
- 2" Core 7.62m x 1.22m (25' x 48")
- Quick Roll Length 7.62m (25') x any width between 2.5cm - 1.17m (1" x 48")

#### Sheets:

- Full Sheet 1.22m x 0.53m (48" x 21") USA: Full Sheets by special order only.
- Half Sheet 0.61m x 0.53m (24" x 21")

#### **Pre-Cut Packs:**

Not available in a pack

# **LEE** Filters