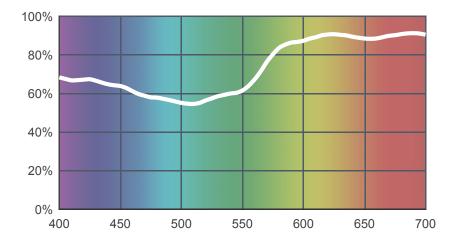

# 749 Hampshire Rose

## View on leefilters.com / Find a Dealer

Combines flesh tone warmer 154 with some Hampshire frost.

|                | 6774K | 3200K |
|----------------|-------|-------|
| Transmission Y | 74%   | 76.8% |
| х              | 0.339 | 0.455 |
| у              | 0.318 | 0.393 |
| Stop Value     | 1/2   | 1/3   |

Tunasten

Light transmitted (Y%) for each colour wavelength (nm)



## **Dimming Source Preview**



Created by **Dave Davey** as a part of The Designer Series.

#### Rolls:

- 1" Core 7.62m x 1.22m (25' x 48")
- 2" Core 7.62m x 1.22m (25' x 48")
- Quick Roll Length 7.62m (25') x any width between 2.5cm - 1.17m (1" x 48")

### Sheets:

- Full Sheet 1.22m x 0.53m (48" x 21") USA: Full Sheets by special order only.
- Half Sheet 0.61m x 0.53m (24" x 21")

## **Pre-Cut Packs:**

Not available in a pack