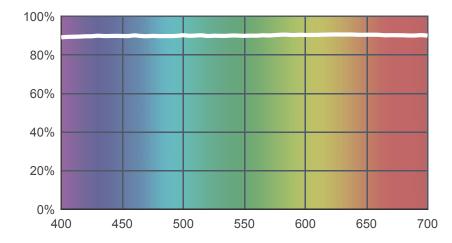

Light transmitted (Y%) for each colour wavelength (nm)

Created by **Durgam Marenghi** as a part of The Designer Series.