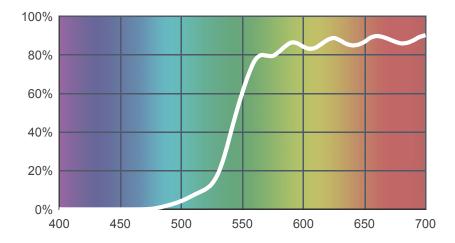

# 768 Egg Yolk Yellow

## View on leefilters.com / Find a Dealer

A bold strong chemical yellow, less orange/red than 179 Chrome orange.

|                | 6774K | 3200K |
|----------------|-------|-------|
| Transmission Y | 55.6% | 63.2% |
| Х              | 0.522 | 0.557 |
| У              | 0.469 | 0.438 |
| Absorption     | 0.26  | 0.2   |

**Tunasten** 

**Light transmitted (Y%)** for each colour wavelength (nm)



### **Dimming Source Preview**



Created by Paule Constable as a part of The Designer Series.

#### Rolls:

- 1" Core 7.62m x 1.22m (25' x 48")
- 2" Core 7.62m x 1.22m (25' x 48")
- Quick Roll Length 7.62m (25') x any width between 2.5cm - 1.17m (1" x 48")

#### Sheets:

- Full Sheet 1.22m x 0.53m (48" x 21") USA: Full Sheets by special order only.
- Half Sheet 0.61m x 0.53m (24" x 21")

#### **Pre-Cut Packs:**

Not available in a pack

## **LEE** Filters