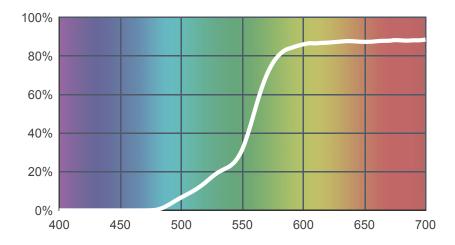

# 770 Burnt Yellow

## View on leefilters.com / Find a Dealer

A colour that feels warm and dense on camera, a balance between 179 and 105.

|                | 6774K | 3200K |
|----------------|-------|-------|
| Transmission Y | 47.7% | 56%   |
| х              | 0.545 | 0.576 |
| У              | 0.477 | 0.464 |
| Absorption     | 0.32  | 0.25  |

Light transmitted (Y%) for each colour wavelength (nm)



## **Dimming Source Preview**



Created by **Dave Davey** as a part of The Designer Series.

#### Rolls:

- 1" Core 7.62m x 1.22m (25' x 48")
- 2" Core 7.62m x 1.22m (25' x 48")
- Quick Roll Length 7.62m (25') x any width between 2.5cm - 1.17m (1" x 48")

#### Sheets:

- Full Sheet 1.22m x 0.53m (48" x 21") USA: Full Sheets by special order only.
- Half Sheet 0.61m x 0.53m (24" x 21")

#### **Pre-Cut Packs:**

Not available in a pack

# **LEE** Filters