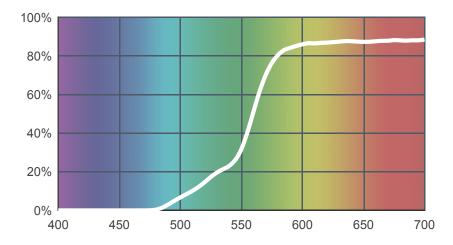

# 770 Burnt Yellow

## View on leefilters.com / Find a Dealer

A colour that feels warm and dense on camera, a balance between 179 and 105.

|                | 6774K | 3200K |
|----------------|-------|-------|
| Transmission Y | 47.7% | 56%   |
| х              | 0.545 | 0.576 |
| у              | 0.477 | 0.464 |
| Absorption     | 0.32  | 0.25  |

Light transmitted (Y%) for each colour wavelength (nm)



## **Dimming Source Preview**



Created by **Dave Davey** as a part of The Designer Series.

### Rolls:

- 1" Core 7.62m x 1.22m (25' x 48")
- 2" Core 7.62m x 1.22m (25' x 48")
- Quick Roll Length 7.62m (25') x any width between 2.5cm - 1.17m (1" x 48")

### Sheets:

- Full Sheet 1.22m x 0.53m (48" x 21") USA: Full Sheets by special order only.
- Half Sheet 0.61m x 0.53m (24" x 21")

#### **Pre-Cut Packs:**

Not available in a pack