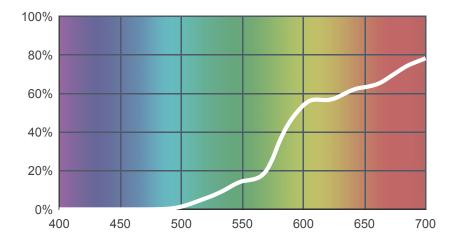

## **777 Rust**

## View on leefilters.com / Find a Dealer

A vivid rust colour effect.

|                | 6774K | 3200K |
|----------------|-------|-------|
| Transmission Y | 24.3% | 30.3% |
| х              | 0.576 | 0.608 |
| у              | 0.416 | 0.389 |
| Absorption     | 0.61  | 0.52  |

Source C

Tungsten

Light transmitted (Y%) for each colour wavelength (nm)



## **Dimming Source Preview**



Created by **Mark Henderson** as a part of The Designer Series.

#### Rolls:

- 1" Core 7.62m x 1.22m (25' x 48")
- 2" Core 7.62m x 1.22m (25' x 48")
- Quick Roll Length 7.62m (25') x any width between 2.5cm - 1.17m (1" x 48")

#### Sheets:

- Full Sheet 1.22m x 0.53m (48" x 21") USA: Full Sheets by special order only.
- Half Sheet 0.61m x 0.53m (24" x 21")

#### **Pre-Cut Packs:**

Not available in a pack

# **LEE** Filters