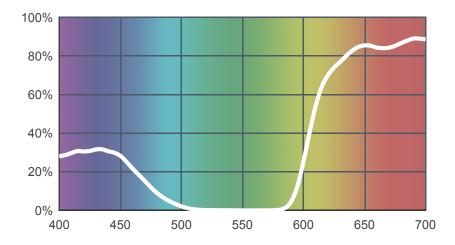

# 793 Vanity Fair

### View on leefilters.com / Find a Dealer

A rich glamorous pink, good for use on special occasions.

| <u></u>        | 6774K | 3200K |
|----------------|-------|-------|
| Transmission Y | 12%   | 16.8% |
| Х              | 0.419 | 0.591 |
| У              | 0.17  | 0.258 |
| Absorption     | 0.92  | 0.77  |

**Light transmitted (Y%)** for each colour wavelength (nm)



## **Dimming Source Preview**



Created by Patrick Woodroffe as a part of The Designer Series.

#### Rolls:

- 1" Core 7.62m x 1.22m (25' x 48")
- 2" Core 7.62m x 1.22m (25' x 48")
- Quick Roll Length 7.62m (25') x any width between 2.5cm - 1.17m (1" x 48")

#### Sheets:

- Full Sheet 1.22m x 0.53m (48" x 21") USA: Full Sheets by special order only.
- Half Sheet 0.61m x 0.53m (24" x 21")

#### **Pre-Cut Packs:**

Not available in a pack

## **LEE** Filters