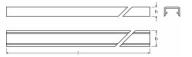

## **Dimensions & weight**

| Height | 10.5 mm |
|--------|---------|
| Length | 2100 mm |
| Width  | 17.7 mm |