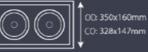

# Q-MAX

## LED Variable Downlight 2x33W 3000K 230V 28°

2-flame Design



#### **Technical data:**

Power: 2x33W Color temperature: 3.000K Luminous flux: 2x4,443lm Color rendering index: >82 Lifetime: >50,000 hrs. Luminous flux maint.: 90% at 50,000 hrs. Beam angle: 28° Control gear: electronic ballast Pivoting head: 30° / 35° Anti-reflective protective glass, powder coated

Product no.: 22372



### For all Downlights:

Auality made in

German

Voltage: 220-240V AC Heat sink: Aluminum Passive cooling system

#### **Dimensions:**







## Brilliant **ADVANTAGES**

Whether in retail or office buildings, LED luminaires are increasingly replacing conventional lighting systems and offer numerous advantages:

- High-quality light without warm-up time
- Choice of different beam angles
- Fast tool-free replacement of trims and beam angles
- Wide color temperature spectrum available (2,700K 4,000K)
- Housing available in different colors
- High energy efficiency
- High compatibility with most commercially available halogen transformers
- Long service life ensures effective, low-maintenance illumination
- Best light constancy with little or no loss of luminous flux
- Highest color rendering for natural colors
- Cardanic suspension for maximum flexibility in product illumination
- Optimized thermal properties for a long serv