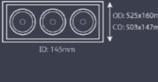

# LED Variable Downlight 3x33W 4000K 230V 37°



3-flame Design



#### **Technical data:**

Power: 3x33W
Color temperature: 4,000K
Luminous flux: 3 x 4,559lm
Color rendering index: >82
Lifetime: >50,000 hrs.
Luminous flux maint.: 90% at 50,000 hrs.
Beam angle: 37°
Control gear: electronic ballast
Pivoting head: 30° / 35°
Anti-reflective protective glass, powder coated

## Product no.: 22373





### For all Downlights: Voltage: 220-240V AC Heat sink: Aluminum Passive cooling system

### **Dimensions:**





## Brilliant ADVANTAGES

Whether in retail or office buildings. LED luminaires are increasingly replacing conventional lighting systems and offer numerous advantages:

- High-quality light without warm-up time
- Choice of different beam angles
- Fast tool-free replacement of trims and beam angles
- Wide color temperature spectrum available (2,700K 4,000K)
- Housing available in different colors
- High energy efficiency
- High compatibility with most commercially available halogen transformers
- Long service life ensures effective, low-maintenance illumination
- Best light constancy with little or no loss of luminous flux
- · Highest color rendering for natural colors
- Cardanic suspension for maximum flexibility in product illumination
- Optimized thermal properties for a long service