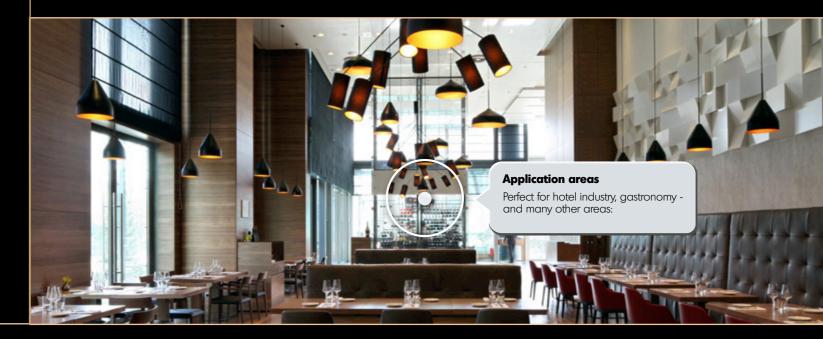

## Brilliant ADVANTAGES

Whether in retail or office buildings. LED luminaires are increasingly replacing conventional lighting systems and offer numerous advantages:

- High-quality light without warm-up time
- Choice of different beam angles
- Fast tool-free replacement of trims and beam angles
- Wide color temperature spectrum available (2,700K 4,000K)
- Housing available in different colors
- High energy efficiency
- High compatibility with most commercially available halogen transformers
- Long service life ensures effective, low-maintenance illumination
- Best light constancy with little or no loss of luminous flux
- · Highest color rendering for natural colors
- Cardanic suspension for maximum flexibility in product illumination
- Optimized thermal properties for a long service life
- Quality from Germany