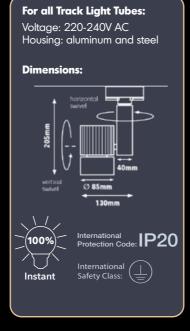

#### **Technical data:**

Power: 33W
Color temperature: 3,000K
Luminous flux: 4,443lm
Color rendering index: >82
Lifetime: >50,000 hrs.
Luminous flux maint.: 90% at 50,000 hrs.
Beam angle: 37°
Control gear: electronic ballast
Head rotation: 335° / 350°
Powder coated

### Product no.: 22396