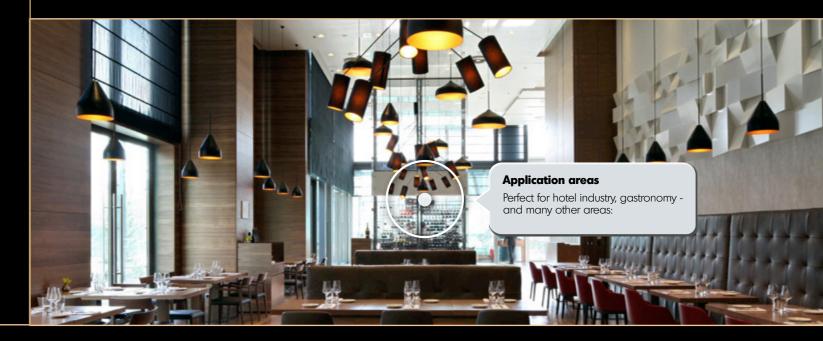

## Brilliant ADVANTAGES

Whether in retail or office buildings. LED luminaires are increasingly replacing conventional lighting systems and offer numerous advantages:

- High-quality light without warm-up time
- Choice of different beam angles
- Fast tool-free replacement of trims and beam angles
- Wide color temperature spectrum available (2,700K 4,000K)
- Housing available in different colors
- High energy efficiency
- High compatibility with most commercially available halogen transformers
- Long service life ensures effective, low-maintenance illumination
- Best light constancy with little or no loss of luminous flux
- · Highest color rendering for natural colors
- · Cardanic suspension for maximum flexibility in product illumination
- Optimized thermal properties for a long service life
- Quality from Germany