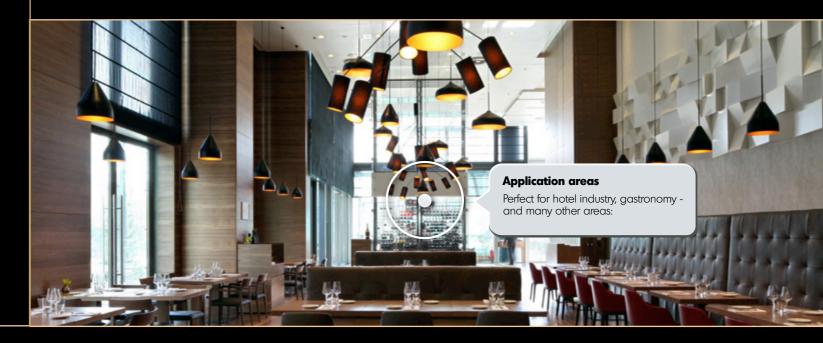

### Brilliant ADVANTAGES

Whether in retail or office buildings. LED luminaires are increasingly replacing conventional lighting systems and offer numerous advantages:

- High-quality light without warm-up time
- Choice of different beam angles
- Fast tool-free replacement of trims and beam angles
- Wide color temperature spectrum available (2,700K 4,000K)
- Housing available in different colors
- High energy efficiency
- High compatibility with most commercially available halogen transformers
- Long service life ensures effective, low-maintenance illumination
- Best light constancy with little or no loss of luminous flux
- Highest color rendering for natural colors
- · Cardanic suspension for maximum flexibility in product illumination
- Optimized thermal properties for a long service life
- Quality from Germany