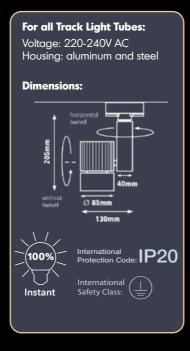

#### Technical data:

Power: 33W
Color temperature: 3,000K
Luminous flux: 4,443Im
Color rendering index: >82
Lifetime: >50,000 hrs.
Luminous flux maint.: 90% at 50,000 hrs.
Beam angle: 37°
Control gear: electronic ballast
Head rotation: 335° / 350°
Powder coated
Silver Housing

#### Product no.:

24472 = Silver Housing