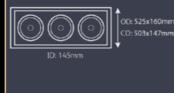

# LED Variable Downlight 3x33W 3000K 230V 37° DALI



3-flame Design



#### **Technical data:**

Power: 3x33W
Color temperature: 3,000K
Luminous flux: 3 x 4,443lm
Color rendering index: >82
Lifetime: >50,000 hrs.
Luminous flux maint.: 90% at 50,000 hrs.
Beam angle: 37°
Control gear: DALI
Pivoting head: 30° / 35°
Anti-reflective protective glass, powder coated

### Product no.:

24605



## For all Downlights:

Voltage: 220-240V AC Heat sink: Aluminum Passive cooling system

#### **Dimensions:**





## Brilliant ADVANTAGES

Whether in retail or office buildings. LED luminaires are increasingly replacing conventional lighting systems and offer numerous advantages:

- High-quality light without warm-up time
- Choice of different beam angles
- Fast tool-free replacement of trims and beam angles
- Wide color temperature spectrum available (2,700K 4,000K)
- Housing available in different colors
- High energy efficiency
- High compatibility with most commercially available halogen transformers
- Long service life ensures effective, low-maintenance illumination
- Best light constancy with little or no loss of luminous flux
- Highest color rendering for natural colors
- Cardanic suspension for maximum flexibility in product illumination
- Optimized thermal properties for a long service li