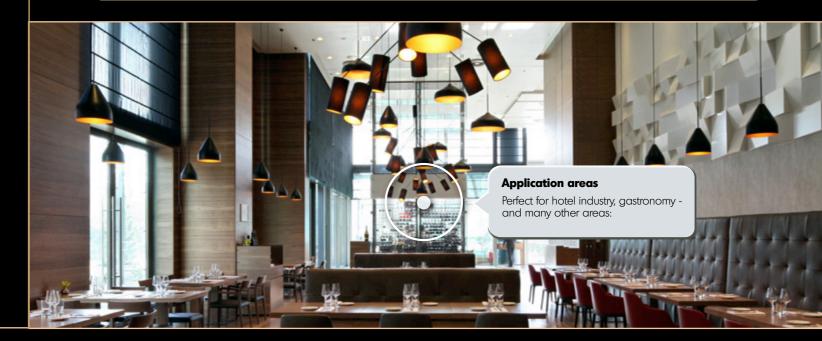

## Brilliant ADVANTAGES

Whether in retail or office buildings. LED luminaires are increasingly replacing conventional lighting systems and offer numerous advantages:

- High-quality light without warm-up time
- Choice of different beam angles
- Fast tool-free replacement of trims and beam angles
- Wide color temperature spectrum available (2,700K 4,000K)
- Housing available in different colors
- High energy efficiency
- High compatibility with most commercially available halogen transformers
- Long service life ensures effective, low-maintenance illumination
- Best light constancy with little or no loss of luminous flux
- Highest color rendering for natural colors
- Cardanic suspension for maximum flexibility in product illumination
- Optimized thermal properties for a long service life
- Quality from Germany