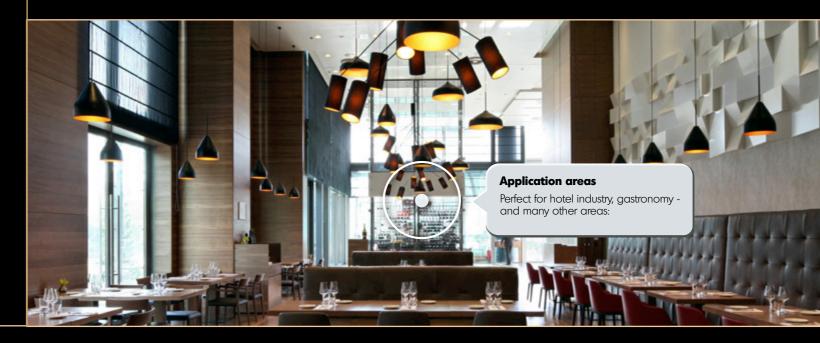

### Brilliant ADVANTAGES

Whether in retail or office buildings. LED luminaires are increasingly replacing conventional lighting systems and offer numerous advantages:

- High-quality light without warm-up time
- Choice of different beam angles
- Fast tool-free replacement of trims and beam angles
- Wide color temperature spectrum available (2,700K 4,000K)
- Housing available in different colors
- High energy efficiency
- High compatibility with most commercially available halogen transformers
- Long service life ensures effective, low-maintenance illumination
- Best light constancy with little or no loss of luminous flux
- · Highest color rendering for natural colors
- · Cardanic suspension for maximum flexibility in product illumination
- Optimized thermal properties for a long service life
- Quality from Germany