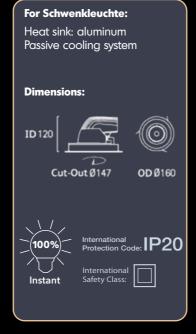

#### **Technical data:**

Power: 33W
Color temperature: 4,000K
Luminous flux: 4,559lm
Color rendering index: >82
Lifetime: >50,000 hrs.
Luminous flux maint.: 90% at 50,000 hrs.
Beam angle: 37°
Control gear: electronic ballast
Pivoting head: 50° + 350° rotatable
Anti-reflective protective glass, powder coated