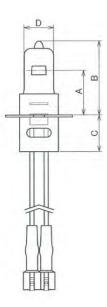

## Perfectly Aligned Light

Reliability, longevity and low maintenance costs are what make current-controlled halogen reflective lamps so successful as light sources for demanding airfield lighting.

| Article<br>No. | Product type       | Nominal<br>Wattage | Lamp<br>current | Α    | В    | С    | D      | Drawing<br>No. | Luminus<br>flux | Life   | Base                 | Burning position    |       |
|----------------|--------------------|--------------------|-----------------|------|------|------|--------|----------------|-----------------|--------|----------------------|---------------------|-------|
| 26770          | JF 6.6A 45W PK/FC  | 45W                | 6.6A            | 20mm | 35mm | 17mm | 13.5mm | 2              | 800 lm          | 1.500h | PK30d<br>female flat | Base down<br>+/-90° | J1/77 |
| 26769          | JF 6.6A 200W PK/MC | 200W               | 6.6A            | 20mm | 36mm | 21mm | 13.5mm | 2              | 4.800 lm        | 1.000h | PK30d male<br>flat   | Base down<br>+/-90° | J1/84 |
| 27481          | JF 6.6A 150W PK/MC | 150W               | 6.6A            | 20mm | 35mm | 21mm | 13.5mm | 2              | 3.600 lm        | 1.000h | PK30d male<br>flat   | Base down<br>+/-90° | J1/83 |
| 28400          | JF 6.6A 150W PK/FC | 150W               | 6.6A            | 20mm | 35mm | 21mm | 13.5mm | 2              | 3.600 lm        | 1.000h | PK30d<br>female flat | Base down<br>+/-90° | J1/83 |

\*Other terminal type is available on request

We stock almost every

Get in contact with us.

specialty lamp ...!

Note

Drawing 2

- 1. Keep the pinch temperature of the bulb not higher than 350°C to prevent damages.
- 2. Keep the bulb wall temperature higher than 250°C and not exceeding 900°C.
- 3. The dimensions and specifications of the product in the sheet are subject to change without notice.