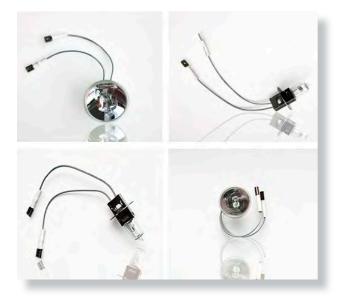

## Airfield Lighting from KLS – a high quality alternative ...! Current Controlled Halogen Reflector Lamps

## Perfectly Aligned Light

Reliability, longevity and low maintenance costs are what make current-controlled halogen reflective lamps so successful as light sources for demanding airfield lighting.

| Article<br>No. | Product type       | Nominal<br>Wattage | Lamp<br>current | Α    | В    | С    | D      | Drawing<br>No. | Luminus<br>flux | Life   | Base                 | Burning position    |       |
|----------------|--------------------|--------------------|-----------------|------|------|------|--------|----------------|-----------------|--------|----------------------|---------------------|-------|
| 26770          | JF 6.6A 45W PK/FC  | 45W                | 6.6A            | 20mm | 35mm | 17mm | 13.5mm | 2              | 800 lm          | 1.500h | PK30d<br>female flat | Base down<br>+/-90° | J1/77 |
| 26769          | JF 6.6A 200W PK/MC | 200W               | 6.6A            | 20mm | 36mm | 21mm | 13.5mm | 2              | 4.800 lm        | 1.000h | PK30d male<br>flat   | Base down<br>+/-90° | J1/84 |
| 27481          | JF 6.6A 150W PK/MC | 150W               | 6.6A            | 20mm | 35mm | 21mm | 13.5mm | 2              | 3.600 lm        | 1.000h | PK30d male<br>flat   | Base down<br>+/-90° | J1/83 |
| 28400          | JF 6.6A 150W PK/FC | 150W               | 6.6A            | 20mm | 35mm | 21mm | 13.5mm | 2              | 3.600 lm        | 1.000h | PK30d<br>female flat | Base down<br>+/-90° | J1/83 |