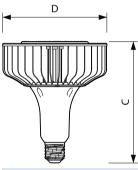

#### **Dimensional drawing**

 Product
 D
 C

 TForce LED HB MV ND 120-100W E40 840 NB
 211 mm
 252 mm

EU High Bay Mains 12000lm 4000K