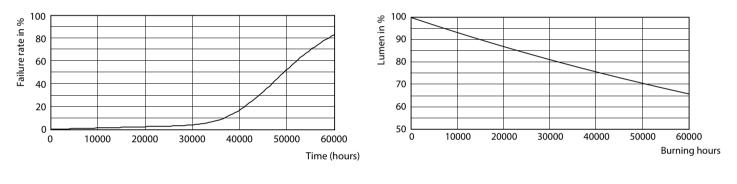

## TrueForce LED Industrial and Retail Mains (Highbay - HPI/SON/HPL)

Photometric data

LED TForce HB MV 120-100W E40 others 840 12D ND NB

Lifetime

LED TForce HB MV 120-100W E40 others 840 12D ND NB

LED TForce HB MV 120-100W E40 others 840 12D ND NB