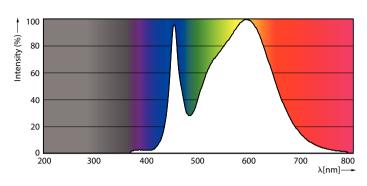

#### **Product data**

| Open and Information               |                     |  |
|------------------------------------|---------------------|--|
| General Information                |                     |  |
| Cap-Base                           | E40 [ E40]          |  |
| Nominal Lifetime (Nom)             | 50000 h             |  |
| Switching Cycle                    | 50000X              |  |
| Technical Type                     | 100-250W            |  |
|                                    |                     |  |
| Light Technical                    |                     |  |
| Color Code                         | 840 [ CCT of 4000K] |  |
| Beam Angle (Nom)                   | 60 °                |  |
| Luminous Flux (Nom)                | 12000 lm            |  |
| Luminous Flux (Rated) (Nom)        | 12000 lm            |  |
| Color Designation                  | Cool White (CW)     |  |
| Correlated Color Temperature (Nom) | 4000 K              |  |
| Luminous Efficacy (rated) (Nom)    | 120.00 lm/W         |  |
|                                    |                     |  |

| Color Consistency                     | <6          |
|---------------------------------------|-------------|
| Color Rendering Index (Nom)           | 80          |
| LLMF At End Of Nominal Lifetime (Nom) | 70 %        |
|                                       |             |
| Operating and Electrical              |             |
| Input Frequency                       | 50 to 60 Hz |
| Power (Rated) (Nom)                   | 100 W       |
| Lamp Current (Nom)                    | 520 mA      |
| Wattage Equivalent                    | 250 W       |
| Starting Time (Nom)                   | 0.5 s       |
| Warm Up Time to 60% Light (Nom)       | 0.5 s       |
| Power Factor (Nom)                    | 0.9         |
| Voltage (Nom)                         | 220-240 V   |