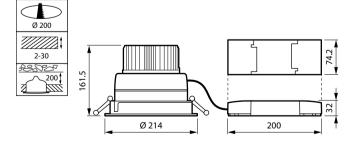

# Dimensional drawing

# LuxSpace, recessed

| Input Voltage 220 to 240 V Inrush current 23.5 A Inrush time 0.195 ms Power Consumption 48 W Power Factor (Fraction) 0.9 Connection Push-in connector and pull relief Cable - Number of products on MCB of 16 A type B 24  Temperature Ambient temperature range +10 to +25 °C  Controls and Dimming Dimmable Yes Driver/power unit/transformer Power supply unit with DALI interface and constant light output, external  Control interface DALI Constant light output No  Mechanical and Housing Housing Material Aluminum die cast Reflector material Polycarbonate Optic material Polycarbonate Optical cover/lens material Polycarbonate Fixation material Steel Housing Color White Optical cover/lens finish - Reflector Finish High-gloss reflector Overall height 162 mm Overall diameter 214 mm  Approval and Application Ingress protection code IP20 [Finger-protected] Mech. impact protection code IKO2 [0.2 J standard]                                                                                                                                                                                                                                                                                                                                                                                                                                                                                                                                                                                                                                                                                                                                                                                                                                                                                                                                                                                                                                                                                                                                                                                         |                                          |                                           |
|--------------------------------------------------------------------------------------------------------------------------------------------------------------------------------------------------------------------------------------------------------------------------------------------------------------------------------------------------------------------------------------------------------------------------------------------------------------------------------------------------------------------------------------------------------------------------------------------------------------------------------------------------------------------------------------------------------------------------------------------------------------------------------------------------------------------------------------------------------------------------------------------------------------------------------------------------------------------------------------------------------------------------------------------------------------------------------------------------------------------------------------------------------------------------------------------------------------------------------------------------------------------------------------------------------------------------------------------------------------------------------------------------------------------------------------------------------------------------------------------------------------------------------------------------------------------------------------------------------------------------------------------------------------------------------------------------------------------------------------------------------------------------------------------------------------------------------------------------------------------------------------------------------------------------------------------------------------------------------------------------------------------------------------------------------------------------------------------------------------------------------|------------------------------------------|-------------------------------------------|
| Inrush time 0.195 ms  Power Consumption 48 W  Power Factor (Fraction) 0.9  Connection Push-in connector and pull relief  Cable -  Number of products on MCB of 16 A type B 24  Temperature  Ambient temperature range +10 to +25 °C  Controls and Dimming  Dimmable Yes  Driver/power unit/transformer Power supply unit with DALI interface and constant light output, external  Control interface DALI  Constant light output No  Mechanical and Housing  Housing Material Aluminum die cast  Reflector material Polycarbonate aluminum coated  Optic material Polycarbonate  Optical cover/lens material Polycarbonate  Fixation material Steel  Housing Color White  Optical cover/lens finish High-gloss reflector  Overall height 162 mm  Approval and Application  Ingress protection code IP20 [Finger-protected]                                                                                                                                                                                                                                                                                                                                                                                                                                                                                                                                                                                                                                                                                                                                                                                                                                                                                                                                                                                                                                                                                                                                                                                                                                                                                                      | Input Voltage                            | 220 to 240 V                              |
| Power Consumption 48 W  Power Factor (Fraction) 0.9  Connection Push-in connector and pull relief  Cable -  Number of products on MCB of 16 A type B 24  Temperature  Ambient temperature range +10 to +25 °C  Controls and Dimming  Dimmable Yes  Driver/power unit/transformer Power supply unit with DALI interface and constant light output, external  Control interface DALI  Constant light output No  Mechanical and Housing  Housing Material Aluminum die cast  Reflector material Polycarbonate aluminum coated  Optic material Polycarbonate  Optical cover/lens material Steel  Housing Color White  Optical cover/lens finish -  Reflector Finish High-gloss reflector  Overall height 162 mm  Approval and Application  Ingress protection code IP20 [Finger-protected]                                                                                                                                                                                                                                                                                                                                                                                                                                                                                                                                                                                                                                                                                                                                                                                                                                                                                                                                                                                                                                                                                                                                                                                                                                                                                                                                         | Inrush current                           | 23.5 A                                    |
| Power Factor (Fraction)  Connection  Push-in connector and pull relief  Push in and in a set of push in a set o  | Inrush time                              | 0.195 ms                                  |
| Connection  Push-in connector and pull relief  Cable  - Number of products on MCB of 16 A type B 24  Temperature  Ambient temperature range +10 to +25 °C  Controls and Dimming  Dimmable Yes  Driver/power unit/transformer Power supply unit with DALI interface and constant light output, external  Control interface DALI  Control interface DALI  Constant light output No  Mechanical and Housing  Housing Material Aluminum die cast  Reflector material Polycarbonate aluminum coated  Optic material Polycarbonate  Fixation material Steel  Housing Color White  Optical cover/lens finish -  Reflector Finish High-gloss reflector  Overall diameter 214 mm  Approval and Application  Ingress protection code IP20 [Finger-protected]                                                                                                                                                                                                                                                                                                                                                                                                                                                                                                                                                                                                                                                                                                                                                                                                                                                                                                                                                                                                                                                                                                                                                                                                                                                                                                                                                                             | Power Consumption                        | 48 W                                      |
| Cable  - Number of products on MCB of 16 A type B 24  Temperature  Ambient temperature range +10 to +25 °C  Controls and Dimming  Dimmable Yes  Driver/power unit/transformer Power supply unit with DALI interface and constant light output, external  Control interface DALI  Constant light output No  Mechanical and Housing  Housing Material Aluminum die cast  Reflector material Polycarbonate aluminum coated  Optic material Polycarbonate  Optical cover/lens material Polycarbonate  Fixation material Steel  Housing Color White  Optical cover/lens finish -  Reflector Finish High-gloss reflector  Overall height 162 mm  Overall diameter 214 mm  Approval and Application  Ingress protection code IP20 [Finger-protected]                                                                                                                                                                                                                                                                                                                                                                                                                                                                                                                                                                                                                                                                                                                                                                                                                                                                                                                                                                                                                                                                                                                                                                                                                                                                                                                                                                                  | Power Factor (Fraction)                  | 0.9                                       |
| Number of products on MCB of 16 A type B 24  Temperature  Ambient temperature range +10 to +25 °C  Controls and Dimming  Dimmable Yes  Driver/power unit/transformer Power supply unit with DALI interface and constant light output, external  Control interface DALI  Constant light output No  Mechanical and Housing  Housing Material Aluminum die cast  Reflector material Polycarbonate aluminum coated  Optic material Polycarbonate  Optical cover/lens material Steel  Housing Color White  Optical cover/lens finish -  Reflector Finish High-gloss reflector  Overall height 162 mm  Overall diameter 214 mm  Approval and Application  Ingress protection code IP20 [Finger-protected]                                                                                                                                                                                                                                                                                                                                                                                                                                                                                                                                                                                                                                                                                                                                                                                                                                                                                                                                                                                                                                                                                                                                                                                                                                                                                                                                                                                                                            | Connection                               | Push-in connector and pull relief         |
| Temperature  Ambient temperature range +10 to +25 °C  Controls and Dimming  Dimmable Yes  Driver/power unit/transformer Power supply unit with DALI interface and constant light output, external  Control interface DALI  Constant light output No  Mechanical and Housing  Housing Material Aluminum die cast  Reflector material Polycarbonate aluminum coated  Optic material Polycarbonate  Optical cover/lens material Polycarbonate  Fixation material Steel  Housing Color White  Optical cover/lens finish -  Reflector Finish High-gloss reflector  Overall height 162 mm  Overall diameter 214 mm  Approval and Application  Ingress protection code IP20 [Finger-protected]                                                                                                                                                                                                                                                                                                                                                                                                                                                                                                                                                                                                                                                                                                                                                                                                                                                                                                                                                                                                                                                                                                                                                                                                                                                                                                                                                                                                                                        | Cable                                    | -                                         |
| Ambient temperature range +10 to +25 °C  Controls and Dimming  Dimmable Yes  Driver/power unit/transformer Power supply unit with DALI interface and constant light output, external  Control interface DALI  Constant light output No  Mechanical and Housing  Housing Material Aluminum die cast  Reflector material Polycarbonate aluminum coated  Optic material Polycarbonate  Optical cover/lens material Polycarbonate  Fixation material Steel  Housing Color White  Optical cover/lens finish  -  Reflector Finish High-gloss reflector  Overall height 162 mm  Overall diameter 214 mm  Approval and Application  Ingress protection code IP20 [Finger-protected]                                                                                                                                                                                                                                                                                                                                                                                                                                                                                                                                                                                                                                                                                                                                                                                                                                                                                                                                                                                                                                                                                                                                                                                                                                                                                                                                                                                                                                                    | Number of products on MCB of 16 A type B | 24                                        |
| Controls and Dimming  Dimmable  Power supply unit with DALI interface and constant light output, external  Control interface  DALI  Constant light output  No  Mechanical and Housing  Housing Material  Reflector material  Optic material  Optical cover/lens material  Housing Color  Optical cover/lens finish  Reflector Finish  High-gloss reflector  Overall height  Overall diameter  Approval and Application  Ingress protection code  Power supply unit with DALI interface and constant light output, external  Power supply unit with DALI interface and constant light output, external  Power supply unit with DALI interface and constant light output, external  Poll interface and constant light output  Poll in | Temperature                              |                                           |
| Dimmable  Power supply unit with DALI interface and constant light output, external  Control interface  DALI  Constant light output  No  Mechanical and Housing  Housing Material  Polycarbonate aluminum coated  Optic material  Optical cover/lens material  Housing Color  Optical cover/lens finish  Reflector Finish  Overall height  Overall diameter  Approval and Application  Ingress protection code  Power supply unit with DALI interface and constant with DALI i | Ambient temperature range                | +10 to +25 °C                             |
| Driver/power unit/transformer Power supply unit with DALI interface and constant light output, external  Control interface DALI  Constant light output No  Mechanical and Housing Housing Material Polycarbonate aluminum coated  Optic material Polycarbonate  Optical cover/lens material Polycarbonate  Fixation material Steel Housing Color White  Optical cover/lens finish - Reflector Finish High-gloss reflector  Overall height Overall diameter  Approval and Application Ingress protection code  PALI  Power supply unit with DALI interface and constants  Nother DALI  No  No  No  Alluminum die cast Polycarbonate aluminum coated Polycarbonate  Polycarbonate  Polycarbonate  Fixation material Steel Housing Color White  Optical cover/lens finish - Reflector Finish 162 mm  Approval and Application Ingress protection code                                                                                                                                                                                                                                                                                                                                                                                                                                                                                                                                                                                                                                                                                                                                                                                                                                                                                                                                                                                                                                                                                                                                                                                                                                                                             | Controls and Dimming                     |                                           |
| constant light output, external  Control interface  DALI  Constant light output  No  Mechanical and Housing  Housing Material  Reflector material  Optic material  Optical cover/lens material  Polycarbonate  Fixation material  Housing Color  White  Optical cover/lens finish  -  Reflector Finish  High-gloss reflector  Overall height  Overall diameter  Approval and Application  Ingress protection code  IP20 [Finger-protected]                                                                                                                                                                                                                                                                                                                                                                                                                                                                                                                                                                                                                                                                                                                                                                                                                                                                                                                                                                                                                                                                                                                                                                                                                                                                                                                                                                                                                                                                                                                                                                                                                                                                                     | Dimmable                                 | Yes                                       |
| Control interface DALI Constant light output No  Mechanical and Housing Housing Material Aluminum die cast Reflector material Polycarbonate aluminum coated Optic material Polycarbonate Optical cover/lens material Polycarbonate Fixation material Steel Housing Color White Optical cover/lens finish - Reflector Finish High-gloss reflector Overall height 162 mm Overall diameter 214 mm  Approval and Application Ingress protection code IP20 [Finger-protected]                                                                                                                                                                                                                                                                                                                                                                                                                                                                                                                                                                                                                                                                                                                                                                                                                                                                                                                                                                                                                                                                                                                                                                                                                                                                                                                                                                                                                                                                                                                                                                                                                                                       | Driver/power unit/transformer            | Power supply unit with DALI interface and |
| Mechanical and Housing Housing Material Aluminum die cast  Reflector material Polycarbonate aluminum coated Optic material Polycarbonate Optical cover/lens material Polycarbonate Fixation material Steel Housing Color White Optical cover/lens finish - Reflector Finish High-gloss reflector Overall height 162 mm Overall diameter 214 mm  Approval and Application Ingress protection code IP20 [Finger-protected]                                                                                                                                                                                                                                                                                                                                                                                                                                                                                                                                                                                                                                                                                                                                                                                                                                                                                                                                                                                                                                                                                                                                                                                                                                                                                                                                                                                                                                                                                                                                                                                                                                                                                                       |                                          | constant light output, external           |
| Mechanical and Housing Housing Material Aluminum die cast Reflector material Polycarbonate aluminum coated Optic material Polycarbonate Optical cover/lens material Polycarbonate Fixation material Steel Housing Color White Optical cover/lens finish - Reflector Finish High-gloss reflector Overall height 162 mm Overall diameter 214 mm  Approval and Application Ingress protection code IP20 [Finger-protected]                                                                                                                                                                                                                                                                                                                                                                                                                                                                                                                                                                                                                                                                                                                                                                                                                                                                                                                                                                                                                                                                                                                                                                                                                                                                                                                                                                                                                                                                                                                                                                                                                                                                                                        | Control interface                        | DALI                                      |
| Housing Material Aluminum die cast  Reflector material Polycarbonate aluminum coated  Optic material Polycarbonate  Optical cover/lens material Polycarbonate  Fixation material Steel  Housing Color White  Optical cover/lens finish -  Reflector Finish High-gloss reflector  Overall height 162 mm  Overall diameter 214 mm  Approval and Application  Ingress protection code IP20 [Finger-protected]                                                                                                                                                                                                                                                                                                                                                                                                                                                                                                                                                                                                                                                                                                                                                                                                                                                                                                                                                                                                                                                                                                                                                                                                                                                                                                                                                                                                                                                                                                                                                                                                                                                                                                                     | Constant light output                    | No                                        |
| Reflector material Polycarbonate aluminum coated  Optic material Polycarbonate  Optical cover/lens material Polycarbonate  Fixation material Steel  Housing Color White  Optical cover/lens finish  -  Reflector Finish High-gloss reflector  Overall height 162 mm  Overall diameter 214 mm  Approval and Application  Ingress protection code IP20 [Finger-protected]                                                                                                                                                                                                                                                                                                                                                                                                                                                                                                                                                                                                                                                                                                                                                                                                                                                                                                                                                                                                                                                                                                                                                                                                                                                                                                                                                                                                                                                                                                                                                                                                                                                                                                                                                        | Mechanical and Housing                   |                                           |
| Optical cover/lens material Optical cover/lens material Polycarbonate Fixation material Steel Housing Color White Optical cover/lens finish - Reflector Finish High-gloss reflector Overall height 162 mm Overall diameter 214 mm  Approval and Application Ingress protection code IP20 [Finger-protected]                                                                                                                                                                                                                                                                                                                                                                                                                                                                                                                                                                                                                                                                                                                                                                                                                                                                                                                                                                                                                                                                                                                                                                                                                                                                                                                                                                                                                                                                                                                                                                                                                                                                                                                                                                                                                    | Housing Material                         | Aluminum die cast                         |
| Optical cover/lens material Polycarbonate  Fixation material Steel  Housing Color White  Optical cover/lens finish -  Reflector Finish High-gloss reflector  Overall height 162 mm  Overall diameter 214 mm  Approval and Application  Ingress protection code IP20 [Finger-protected]                                                                                                                                                                                                                                                                                                                                                                                                                                                                                                                                                                                                                                                                                                                                                                                                                                                                                                                                                                                                                                                                                                                                                                                                                                                                                                                                                                                                                                                                                                                                                                                                                                                                                                                                                                                                                                         | Reflector material                       | Polycarbonate aluminum coated             |
| Fixation material Steel  Housing Color White  Optical cover/lens finish -  Reflector Finish High-gloss reflector  Overall height 162 mm  Overall diameter 214 mm  Approval and Application  Ingress protection code IP20 [Finger-protected]                                                                                                                                                                                                                                                                                                                                                                                                                                                                                                                                                                                                                                                                                                                                                                                                                                                                                                                                                                                                                                                                                                                                                                                                                                                                                                                                                                                                                                                                                                                                                                                                                                                                                                                                                                                                                                                                                    | Optic material                           | Polycarbonate                             |
| Housing Color  Optical cover/lens finish - Reflector Finish High-gloss reflector  Overall height 162 mm  Overall diameter 214 mm  Approval and Application Ingress protection code IP20 [Finger-protected]                                                                                                                                                                                                                                                                                                                                                                                                                                                                                                                                                                                                                                                                                                                                                                                                                                                                                                                                                                                                                                                                                                                                                                                                                                                                                                                                                                                                                                                                                                                                                                                                                                                                                                                                                                                                                                                                                                                     | Optical cover/lens material              | Polycarbonate                             |
| Optical cover/lens finish  Reflector Finish  High-gloss reflector  Overall height  162 mm  Overall diameter  214 mm  Approval and Application  Ingress protection code  IP20 [Finger-protected]                                                                                                                                                                                                                                                                                                                                                                                                                                                                                                                                                                                                                                                                                                                                                                                                                                                                                                                                                                                                                                                                                                                                                                                                                                                                                                                                                                                                                                                                                                                                                                                                                                                                                                                                                                                                                                                                                                                                | Fixation material                        | Steel                                     |
| Reflector Finish High-gloss reflector  Overall height 162 mm  Overall diameter 214 mm  Approval and Application  Ingress protection code IP20 [Finger-protected]                                                                                                                                                                                                                                                                                                                                                                                                                                                                                                                                                                                                                                                                                                                                                                                                                                                                                                                                                                                                                                                                                                                                                                                                                                                                                                                                                                                                                                                                                                                                                                                                                                                                                                                                                                                                                                                                                                                                                               | Housing Color                            | White                                     |
| Overall height 162 mm Overall diameter 214 mm  Approval and Application Ingress protection code IP20 [Finger-protected]                                                                                                                                                                                                                                                                                                                                                                                                                                                                                                                                                                                                                                                                                                                                                                                                                                                                                                                                                                                                                                                                                                                                                                                                                                                                                                                                                                                                                                                                                                                                                                                                                                                                                                                                                                                                                                                                                                                                                                                                        | Optical cover/lens finish                | -                                         |
| Overall diameter 214 mm  Approval and Application Ingress protection code IP20 [Finger-protected]                                                                                                                                                                                                                                                                                                                                                                                                                                                                                                                                                                                                                                                                                                                                                                                                                                                                                                                                                                                                                                                                                                                                                                                                                                                                                                                                                                                                                                                                                                                                                                                                                                                                                                                                                                                                                                                                                                                                                                                                                              | Reflector Finish                         | High-gloss reflector                      |
| Approval and Application  Ingress protection code IP20 [Finger-protected]                                                                                                                                                                                                                                                                                                                                                                                                                                                                                                                                                                                                                                                                                                                                                                                                                                                                                                                                                                                                                                                                                                                                                                                                                                                                                                                                                                                                                                                                                                                                                                                                                                                                                                                                                                                                                                                                                                                                                                                                                                                      | Overall height                           | 162 mm                                    |
| Ingress protection code IP20 [Finger-protected]                                                                                                                                                                                                                                                                                                                                                                                                                                                                                                                                                                                                                                                                                                                                                                                                                                                                                                                                                                                                                                                                                                                                                                                                                                                                                                                                                                                                                                                                                                                                                                                                                                                                                                                                                                                                                                                                                                                                                                                                                                                                                | Overall diameter                         | 214 mm                                    |
|                                                                                                                                                                                                                                                                                                                                                                                                                                                                                                                                                                                                                                                                                                                                                                                                                                                                                                                                                                                                                                                                                                                                                                                                                                                                                                                                                                                                                                                                                                                                                                                                                                                                                                                                                                                                                                                                                                                                                                                                                                                                                                                                | Approval and Application                 |                                           |
| Mech. impact protection code IKO2 [0.2 J standard]                                                                                                                                                                                                                                                                                                                                                                                                                                                                                                                                                                                                                                                                                                                                                                                                                                                                                                                                                                                                                                                                                                                                                                                                                                                                                                                                                                                                                                                                                                                                                                                                                                                                                                                                                                                                                                                                                                                                                                                                                                                                             | Ingress protection code                  | IP20 [Finger-protected]                   |
|                                                                                                                                                                                                                                                                                                                                                                                                                                                                                                                                                                                                                                                                                                                                                                                                                                                                                                                                                                                                                                                                                                                                                                                                                                                                                                                                                                                                                                                                                                                                                                                                                                                                                                                                                                                                                                                                                                                                                                                                                                                                                                                                | Mech. impact protection code             | IKO2 [0.2 J standard]                     |