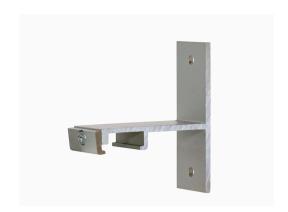

# ZRS700 MBW6 ALU WALL BRACKET (SKB21-1)

3-circuit Square RCS750, Normal, Aluminum

The RCS750 3-circuit square track system is made up of a solid aluminum track available in lengths of 1, 2, 3 and 4 m with four electrical conductors. Any given configuration can be created easily: horizontal or vertical, mounted on or in the ceiling, on the wall or on free-standing panels. The system can also be used as a floating structure. All luminaires have a separate power supply and can be switched selectively. They can be moved easily to change the lighting and presentation. In this way, a multifunctional track system can be created for accent lighting as well as for suspending advertising and decorative material. A range of adaptors, power supply connections and mounting accessories is also available