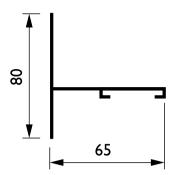

# **3-circuit Square RCS750**

## Dimensional drawing

© 2023 Signify Holding All rights reserved. Signify does not give any representation or warranty as to the accuracy or completeness of the information included herein and shall not be liable for any action in reliance thereon. The information presented in this document is not intended as any commercial offer and does not form part of any quotation or contract, unless otherwise agreed by Signify. Philips and the Philips Shield Emblem are registered trademarks of Koninklijke Philips N.V.