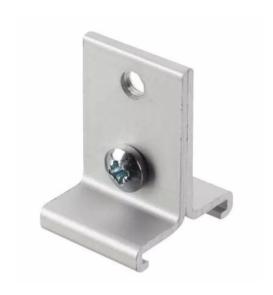

# **ZRS700 SPC ALU SUSP CLAMP (SKB16-1)**

3-circuit Square RCS750, Accessory, Aluminum

The RCS750 3-circuit square track system is made up of a solid aluminum track available in lengths of 1, 2, 3 and 4 m with four electrical conductors. Any given configuration can be created easily: horizontal or vertical, mounted on or in the ceiling, on the wall or on free-standing panels. The system can also be used as a floating structure. All luminaires have a separate power supply and can be switched selectively. They can be moved easily to change the lighting and presentation. In this way, a multifunctional track system can be created for accent lighting as well as for suspending advertising and decorative material. A range of adaptors, power supply connections and mounting accessories is also available

### **Product data**

| General Information           |                                     |
|-------------------------------|-------------------------------------|
| Accessory color               | Aluminum                            |
|                               |                                     |
| Product Data                  |                                     |
| Full product code             | 871155932527999                     |
| Order product name            | ZRS700 SPC ALU SUSP CLAMP (SKB16-1) |
| Order code                    | 914770011815                        |
| Numerator - Quantity Per Pack | 1                                   |