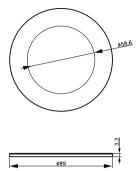

### Dimensional drawing

© 2024 Signify Holding All rights reserved. Signify does not give any representation or warranty as to the accuracy or completeness of the information included herein and shall not be liable for any action in reliance thereon. The information presented in this document is not intended as any commercial offer and does not form part of any quotation or contract, unless otherwise agreed by Signify. Philips and the Philips Shield Emblem are registered trademarks of Koninklijke Philips N.V.

## **Product data**

| General Information                 |                |  |
|-------------------------------------|----------------|--|
| Value ladder                        | Value          |  |
|                                     |                |  |
| Mechanical and Housing              |                |  |
| Overall length                      | 89 mm          |  |
| Overall width                       | 89 mm          |  |
| Overall height                      | 3.3 mm         |  |
| Overall diameter                    | 89 mm          |  |
| Dimensions (Height x Width x Depth) | 3 x 89 x 89 mm |  |